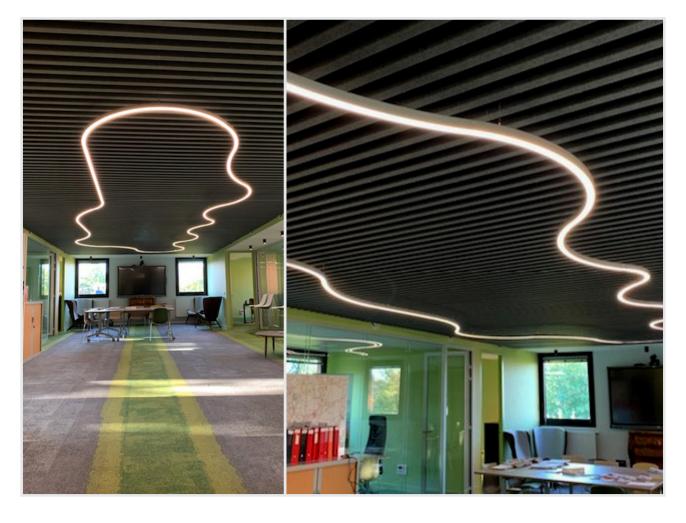

## → PRIVATE OFFICE PARIS, FRANCE

For a private office project in PARIS, we used our LINE S3535 (C) profile to custom design and manufacture an 8-meter structure composed of different lines and corrugations.

This innovative LED linear profile allows you to work in a straight line as well as in a curve in order to trace your own light path! It can be surface mounted or suspended and the variety of curves available allows the creation of free forms. This product gives a huge freedom of expression to architects, designers and interior decorators.