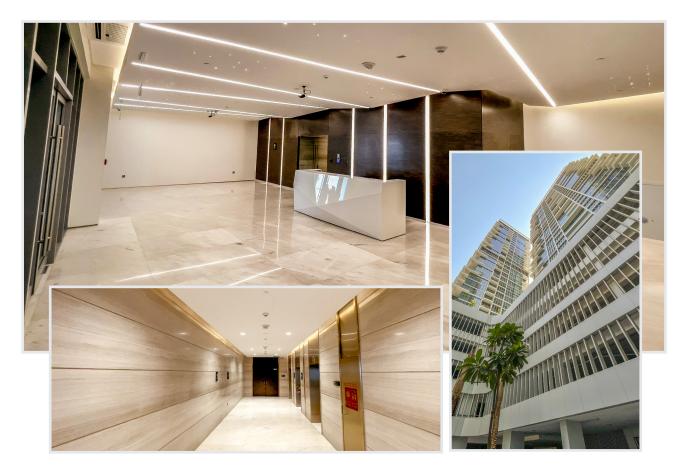

## COMMERCIALRESIDENTIAL

Designed as an exclusive urban community, Al Fattan Downtown features a three-skyscraping glass volume and 33-storeys in height each, it also comprises an evergreen appearance due to the accents of scattered plants all over the balconies.

To harmonize with the modern and elegant architecture of Al Fattan Downtown Towers, **SWITCH MADE** Group took charge of flourishing the interior space by providing high-quality LED-powered luminaires. Starting in the main reception lobby, a total of 1-kilometer trimless recessed Linear Profile luminaires were installed in the reception backdrop up to the ceiling giving an ultra-modern appearance to the entire space. The hallway of each floor was accentuated with 2500 pieces of high-efficient low-power accent lights resulting in a cozy and homey vibe.