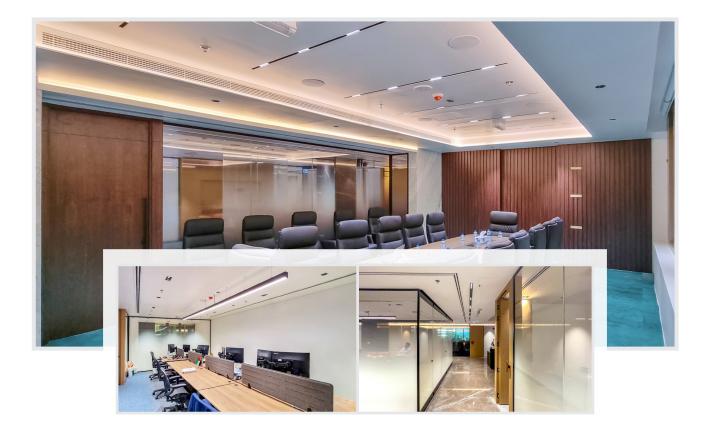

## → AMANAT OFFICE DIFC, DUBAI, UAE.

A comfortable working environment for every employee is the top priority when designing the office for Amanat Holdings, a private joint-stock company based in Dubai, UAE. The office features a comprehensive modern design and a spacious workspace that is flooded with lights.

A wide array of ceiling-recessed luminaires were used in most of the areas in this office. With a balanced beam light distribution, these LED downlights provided an efficient and uniform illumination to every area to achieve an adequate brightness. SWITCH MADE linear luminaires gives a subtle and sleek layout to the common areas such as staff cubicle spaces and conference room. These combinations of Switch Made lights embellished both the architectural structure and the positive working environment of the office!