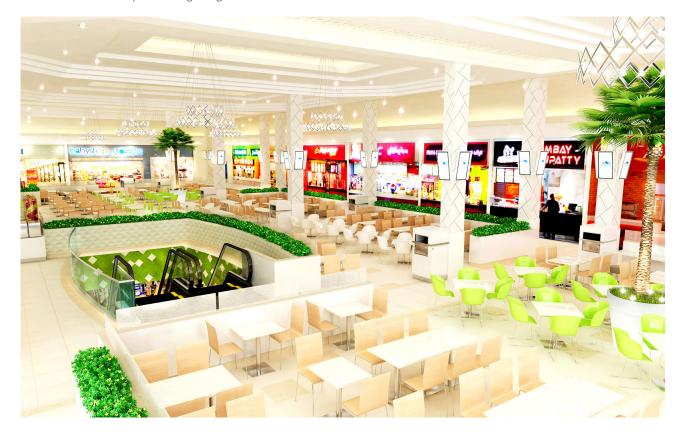

## CITY CENTER SHARJAH SHARJAH, UAE.

Having 120 international lifestyles, electronic, fashion, and convenience retail brands, City Centre Sharjah is estimated to attract more than 11 million visitors each year. As one of the largest shopping destinations in the emirate, City Centre Sharjah also offers 16 distinct dining outlets, Magic Planet, and a multi-screen VOX Cinemas complex.

While being the trusted lighting partner of Majid Al Futtaim, SWITCH MADE Group was commissioned to deliver a specific illumination project at City Center Sharjah. The main goal for this project is to fulfil the specific lighting requirements of the Food Court area which requires 400 lux with a 6M ceiling in the least common consumption.

The quality of lighting technology Switch Made provides is not only for the precise distribution of light but also to deliver an enjoyable dining experience and to have a longterm cost-efficiency of the lighting installation.