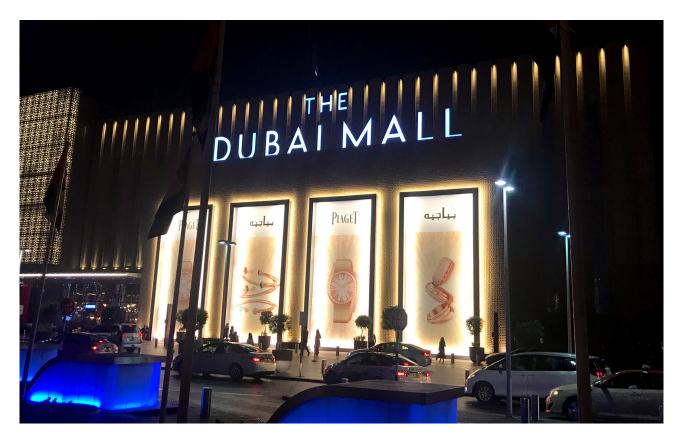

## DUBAI MALL DOWNTOWN, DUBAI, UAE.

Located next to the iconic Burj Khalifa, the tallest tower in the world, the Dubai Mall is one of the largest malls in the world and is about the size of 150 football fields.

**SWITCH MADE** had the tremendous honor to participate in the design & supply of all light fittings for the refurbishment of the Mall's Façade.

Within the approximate 52K LED luminaires installed, around 10km of Linear solutions have been used to showcase the amazing structure of the façade.

The overall lighting improved drastically in terms of uniformity, illuminance, color rendering, efficiency and consumption; not to mention the general perception of space and consumers experience.

THE DUBAI MALL