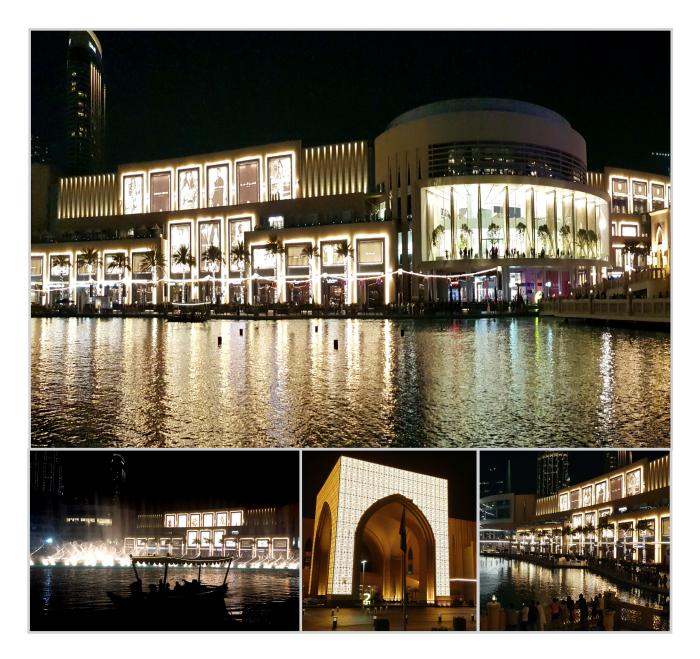

## DUBAI MALL DOWNTOWN, DUBAI, UAE.

Located next to the iconic Burj Khalifa, the tallest tower in the world, the Dubai Mall is one of the largest malls in the world and is about the size of 150 football fields.

**SWITCH MADE** had the tremendous honor to participate in the design & supply of all light fittings for the refurbishment of the Mall's Façade.

Within the approximate 52K LED luminaires installed, around 10km of Linear solutions have been used to showcase the amazing structure of the façade.

The overall lighting improved drastically in terms of uniformity, illuminance, color rendering, efficiency and consumption; not to mention the general perception of space and consumers experience.

THE DUBAI MALL