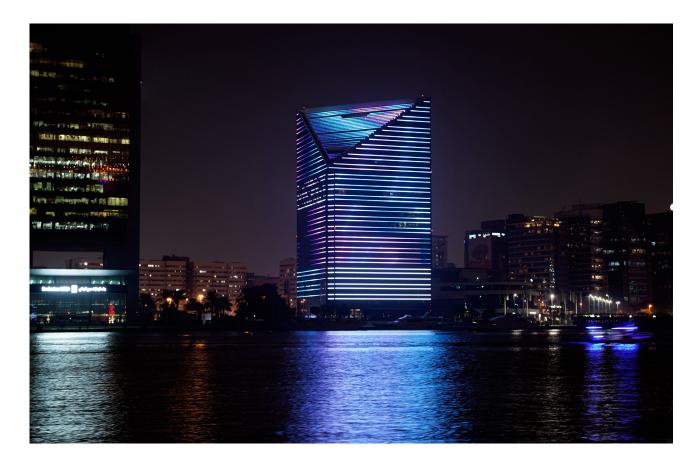

### DUBAI CHAMBER OF COMMERCE AND INDUSTRY

DEIRA, DUBAI, UAE.

Dubai Chamber of Commerce & Industry is a non-profit public organization whose mission is to support and protect the interests of the business community in Dubai, the high-rise building stands at 91 meters (299 ft) in height and is ranked as the seventh-tallest building in Dubai at the time of its construction in 1995.

Recently, **SWITCH MADE** Group in collaboration with Fractal Systems has completed another exquisite project with the Dubai Chamber of Commerce and Industry by delivering high-efficient LED-powered RGBW DMX lighting solutions for its Façade Lighting Project.