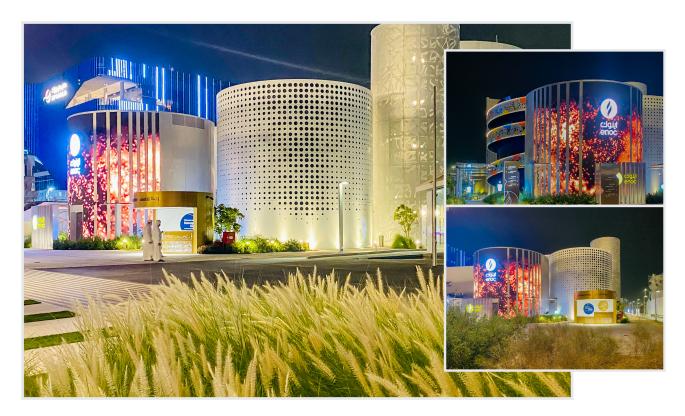

# OUTDOOR & FAÇADE

Being one of the pioneers in Hybrid Lighting, **SWITCH MADE** Group has achieved another breakthrough in terms of promoting environmental sustainability; through providing energy-efficient LED lighting solutions to the Official Integrated Energy Partner of Expo 2020 Dubai, ENOC Pavilion.

ENOC Pavilion at the World Expo will highlight the principles of energy and knowledge about the incredible scale of the energy story through a 180-degree, breathtaking shared cinematic experience featuring a bold audiovisual landscape through mesmerizing light and sound.

Having a long and successful history of delivering green building projects across the globe, SWITCH MADE Group is grateful to be a part of ENOC Pavilion's aim to showcase the best of the class landscape lighting solutions to the world at the Expo 2020 Dubai.