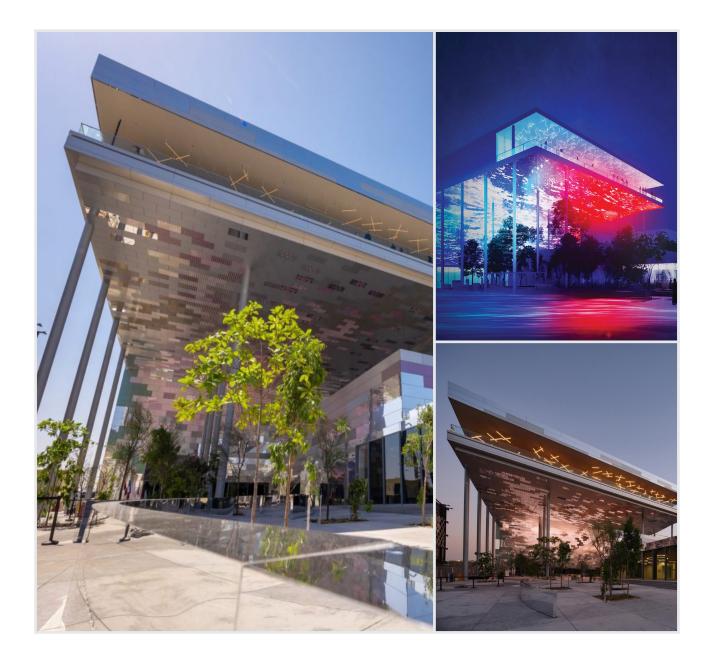

## OUTDOOR & FAÇADE

As the World Expo 2020 in Dubai opens its doors today, **SWITCH MADE** Group is pleased to announce the fulfillment of the permanent illumination at the French Pavilion with the theme: "Light, Enlightenment".

From the lighting design, the manufacturing, and the programming, **SWITCH MADE** Group aims to introduce its innovative positioning as an exquisite Hybrid Lighting Manufacturer. We are glad that the output of this project will bring a brand new concept to millions of visitors around the world.

## FRENCH PAVILION EXPO2020, DUBAI, UAE.