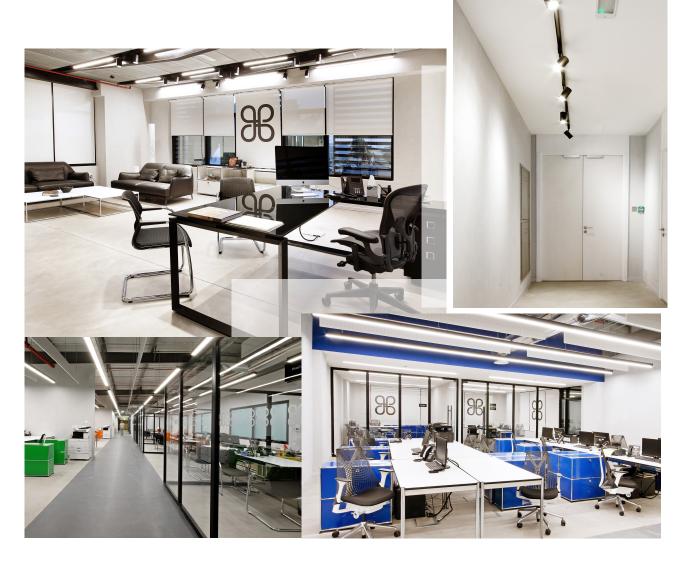

## COMMERCIALOFFICES

()) y

The lighting selection for the project is matching with the sleek & modern design of the office area. Three types of continuous suspended & recessed linear lights are giving a great dynamic and enhancing the space set up.