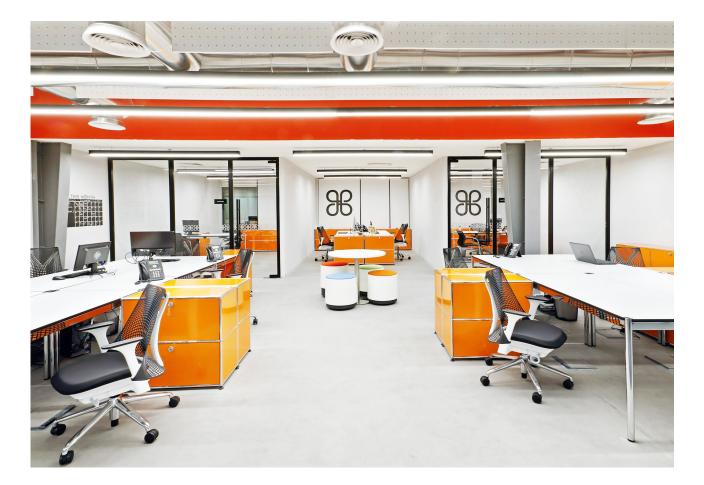

## COMMERCIALOFFICES

()) y

The lighting selection for the project is matching with the sleek & modern design of the office area. Three types of continuous suspended & recessed linear lights are giving a great dynamic and enhancing the space set up.