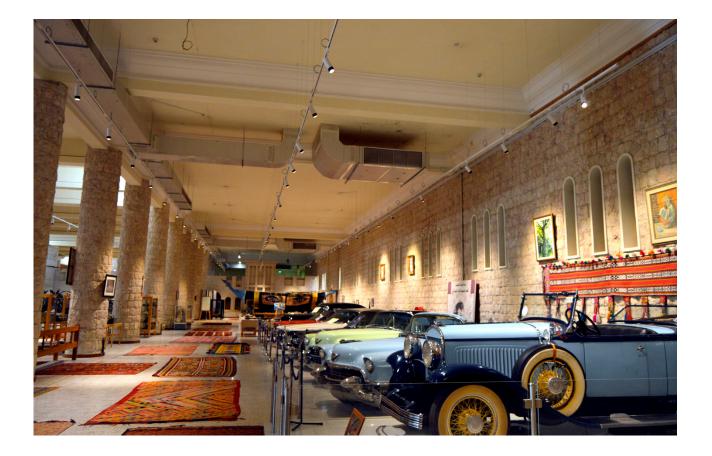

To ensure that all exhibits are shown to their best advantage, Switch Made has done the best possible design keeping in view all the artworks and vintage cars are well illuminated not causing glare or reflection, and having the right exposure exactly where is required.

## SHEIKH FAISAL BIN QASSIM AL THANI MUSEUM

AL SHAHEENIYA, DOHA, QATAR

**SWITCH MADE** provided a full-track lighting solution with over 1600 pieces of ZOOM-X 20 track-mounted light with a special adjustable beam to focus on each piece of art and vintage car, enhancing their beauty and offering the visitors the best experience.