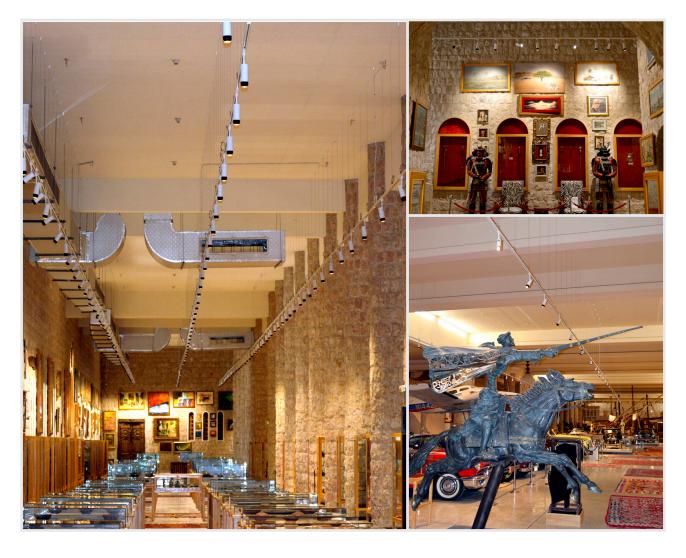

To ensure that all exhibits are shown to their best advantage, Switch Made has done the best possible design keeping in view all the artworks and vintage cars are well illuminated not causing glare or reflection, and having the right exposure exactly where is required.

## SHEIKH FAISAL BIN QASSIM AL THANI MUSEUM

AL SHAHEENIYA, DOHA, QATAR

**SWITCH MADE** provided a full-track lighting solution with over 1600 pieces of ZOOM-X 20 track-mounted light with a special adjustable beam to focus on each piece of art and vintage car, enhancing their beauty and offering the visitors the best experience.