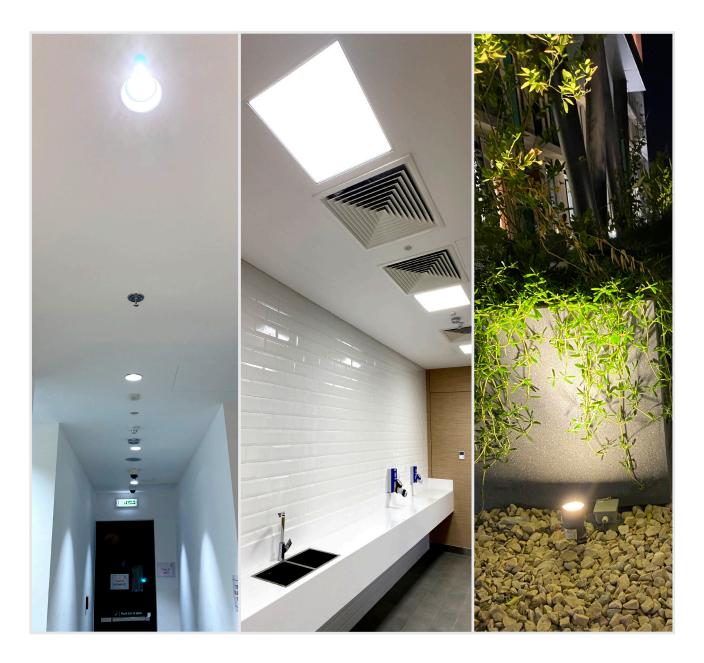

## THE ENGLISH COLLEGE AL SAFA, DUBAI, UAE.

**SWITCH MADE** offered its prowess from the design and lighting calculations in collaboration with the MEP consultant to the supply of high-efficient LED solutions to the prestigious Dubai English College.

SWITCH MADE's contemporary LED Lighting solution for Education sector, offered the lowest glare with high lumen levels which can be used to efficiently illuminate a variety of spaces. Our luminaire has a unique feature that provides both design flexibility and long-term sustainability.