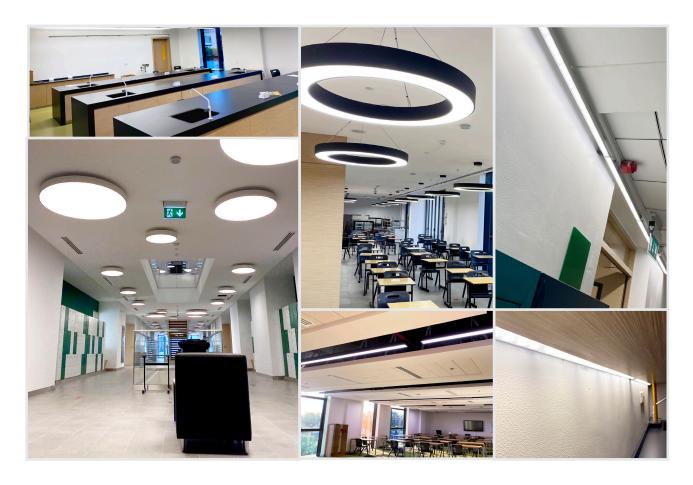

## THE ENGLISH COLLEGE AL SAFA, DUBAI, UAE.

**SWITCH MADE** offered its prowess from the design and lighting calculations in collaboration with the MEP consultant to the supply of high-efficient LED solutions to the prestigious Dubai English College.

SWITCH MADE's contemporary LED Lighting solution for Education sector, offered the lowest glare with high lumen levels which can be used to efficiently illuminate a variety of spaces. Our luminaire has a unique feature that provides both design flexibility and long-term sustainability.