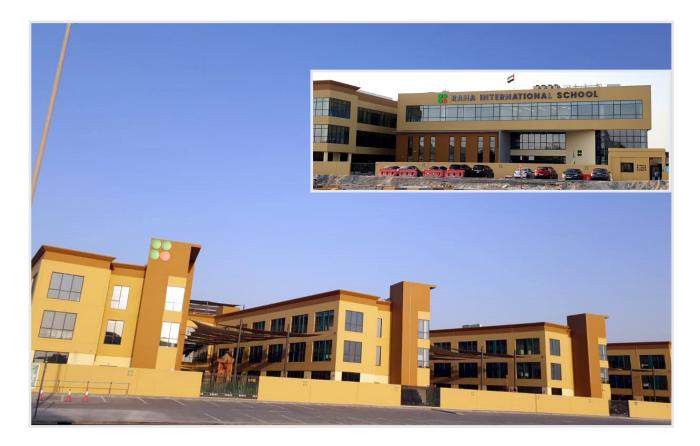

## $\rightarrow$ AL RAHA SCHOOL khalifa city, abu dhabi, uae.

Raha International School is one of the most sought-after schools in Abu Dhabi, UAE, situated on 14 acres of beautifully landscaped features in the Raha Gardens development in Khalifa City. The campus features several grand piazzas and extended walkways overlaid with palm trees, with an abundance of open space and play areas.

The spacious and bright classrooms are fully furnished with the latest technology to enhance research and provide the best learning experience to the students. These significant architectural features were illuminated by **SWITCH MADE** luminaires. A total of 4000 energy-efficient LED panels have done an enormous job illuminating the majority of the main areas in the school, and to add some accent to the general illumination, several SWITCH MADE LED downlights and Cove Lights were installed as well.