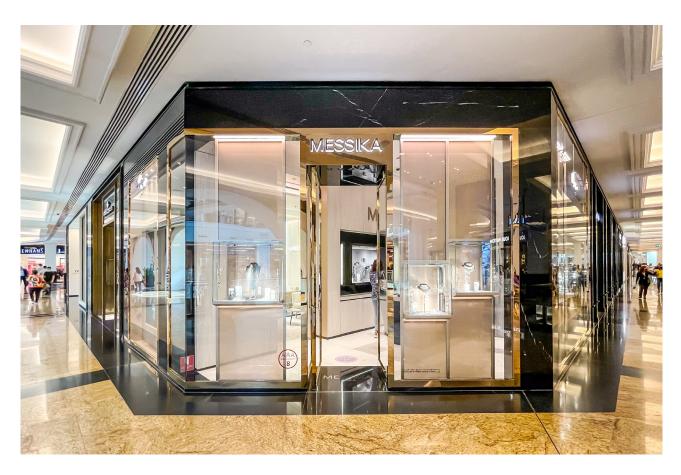

## SHOP & MUSEUM

### MESSIKA MALL OF THE EMIRATES, DUBAI, UAE.

Precise illumination is particularly essential when it comes to illuminating a luxury jewelry shop, not only for yielding a clear display of the items but also for providing great visual comfort for the visitors.

For this reason, once again **SWITCH MADE** Group did a very articulated lighting project to Messika, a French luxury jeweler situated inside the world's first shopping resort, in the heart of Dubai – Mall of the Emirates.

# SHOP & MUSEUM

# → MESSIKA MALL OF THE EMIRATES, DUBAI, UAE.

The solution chosen by SWITCH MADE intends to provide a uniform, diffuse lighting scene which is discerned as bright; produced by wide-angle accent luminaires and downlights. This clever approach delivers Messika shop and its customers a great shopping experience.