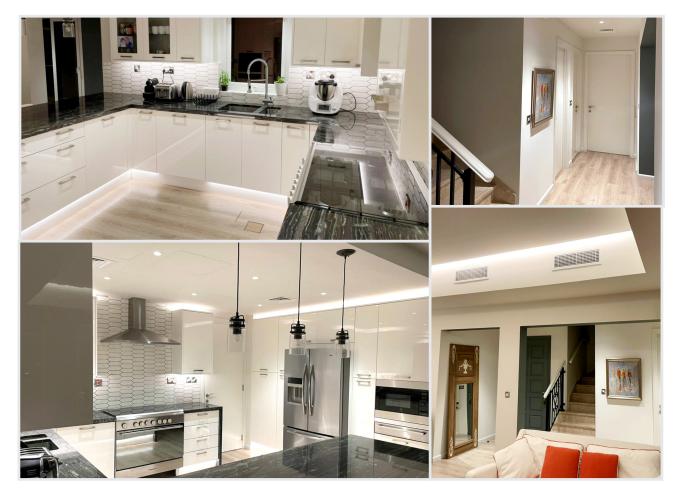

## → PRIVATE VILLA ARABIAN RANCHES, DUBAI, UAE.

The interior and exterior design of a home, depending on how it is illuminated, can contribute to the improvement of its overall appearance: accentuation downlight to heighten specific space, linear luminaires to highlight the void spaces in the ceiling, dimmable warm lights for a warm and cozy effect, and vivid lights for general illumination schemes.

**SWITCH MADE** Group made it all possible with a private villa situated in Arabian Ranches, Dubai - The lighting integrated into this idea produces a cozy ambiance with the use of Switch Made lighting solutions that are perfectly integrated into the villa design such as BLACKMOON, RESSY, LINE S1613, and LINE S0709.