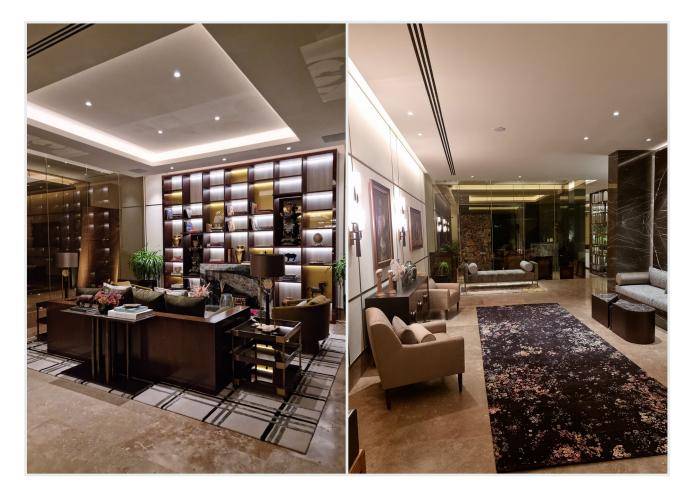

## → PRIVATE VILLA AL BARSHA 2, DUBAI, UAE.

A wide range of **SWITCH MADE** lights with excellent visual comfort presents this Private Villa in Dubai, UAE a different cozy atmosphere. Upon entry into the villa, people will be greeted by a mini garden space flooded with ground-recessed lights that illuminate the walls. Looking outside from the main living room, the full-glass panels enable the homeowner to enjoy a nice view of the outdoor swimming pool and landscape areas lighted up with Switch Made's IP-rated luminaires.

To complete the whole interior lighting design, linear profile luminaires ceiling recessed spaces in the ceiling for aesthetic and indirect lighting designs, and a series of LED track lights to emphasize fascinating art pieces.