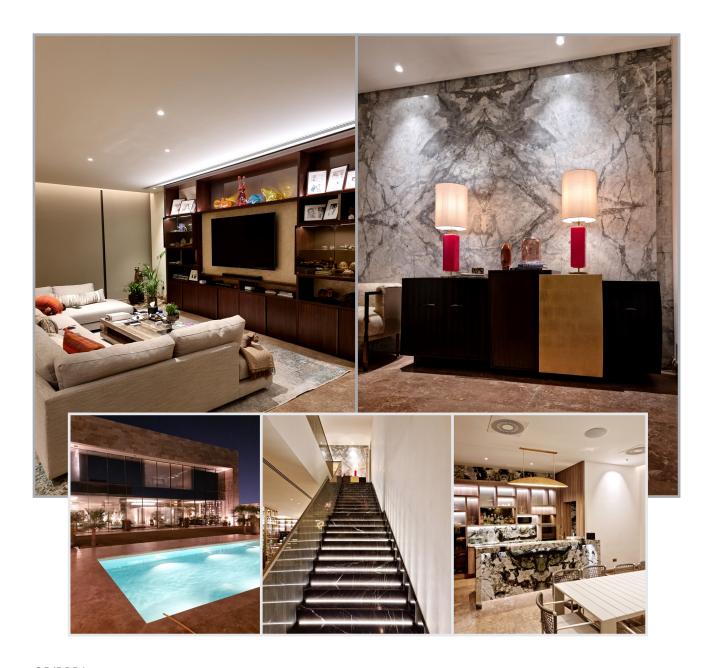

## → PRIVATE VILLA AL BARSHA 2, DUBAI, UAE.

A wide range of **SWITCH MADE** lights with excellent visual comfort presents this Private Villa in Dubai, UAE a different cozy atmosphere. Upon entry into the villa, people will be greeted by a mini garden space flooded with ground-recessed lights that illuminate the walls. Looking outside from the main living room, the full-glass panels enable the homeowner to enjoy a nice view of the outdoor swimming pool and landscape areas lighted up with Switch Made's IP-rated luminaires.

To complete the whole interior lighting design, linear profile luminaires ceiling recessed spaces in the ceiling for aesthetic and indirect lighting designs, and a series of LED track lights to emphasize fascinating art pieces.