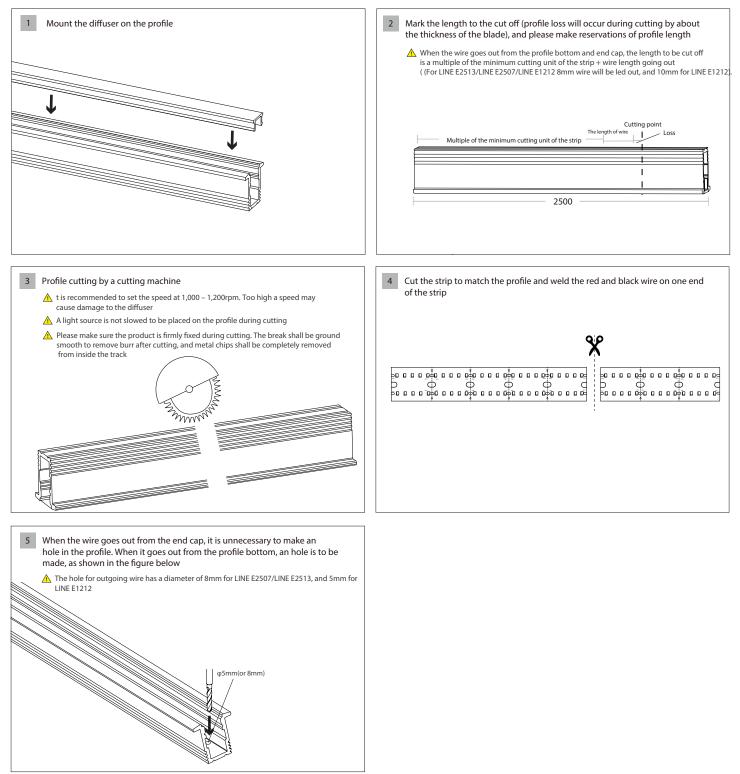

# USER MANUAL

LINE E1212 LINE E2513 LINE E2507

Please read the manual carefully before installation and application, and use the product in the correct way. Instructions on accessories are included in the manual.

Please properly maintain the manual after reading and understanding it for convenient reference by all users of the product in the future.





# CONTENTS

- 01 Components
- 02 Installation Recessed
- 03 Cutting
- 04 Applications







#### Essential

- ① Profile x1
- 2 End cap x4
- ③ Diffuser×1

#### Installations Accessories\*

6 Recessed clip×8

#### Lighting Source and Power Supply\*

- (4) Flexible strip
- (5) Power supply

#### Others\*

⑦ End cap with hole

\* Optional parts





## Installation

## Recessed























### Cutting



## SWITCH MADE USER MANUAL

## Applications











www.switch-made.com