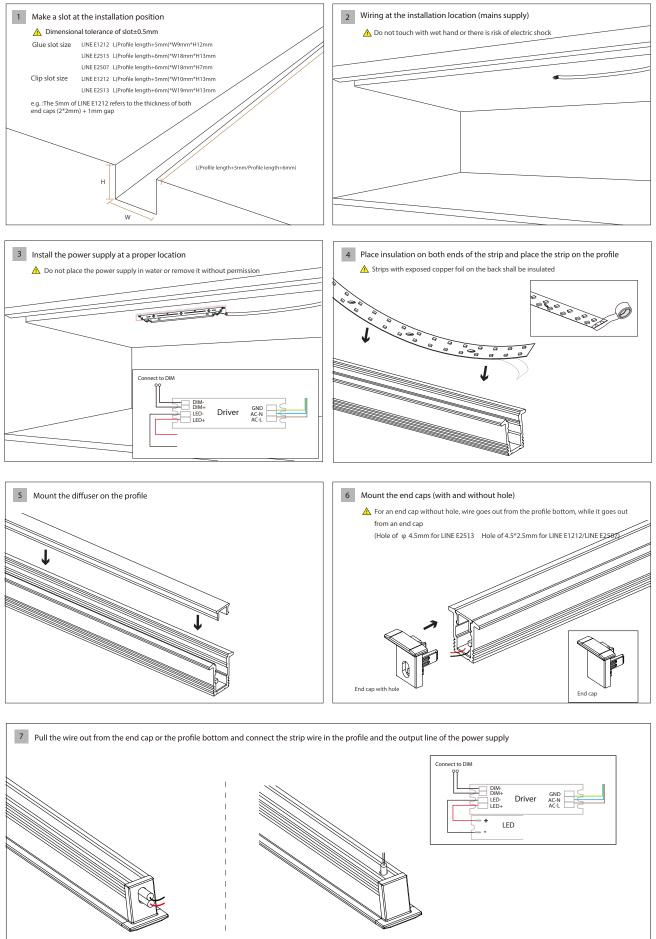

# USER MANUAL

LINE E1212 LINE E2513 LINE E2507

Please read the manual carefully before installation and application, and use the product in the correct way. Instructions on accessories are included in the manual.

Please properly maintain the manual after reading and understanding it for convenient reference by all users of the product in the future.





# CONTENTS

- 01 Components
- 02 Installation Recessed
- 03 Cutting
- 04 Applications







#### Essential

- ① Profile x1
- 2 End cap x4
- ③ Diffuser×1

#### Installations Accessories\*

6 Recessed clip×8

#### Lighting Source and Power Supply\*

- (4) Flexible strip
- (5) Power supply

#### Others\*

⑦ End cap with hole

\* Optional parts





## Installation

## Recessed























### Cutting



## SWITCH MADE USER MANUAL

## Applications











www.switch-made.com