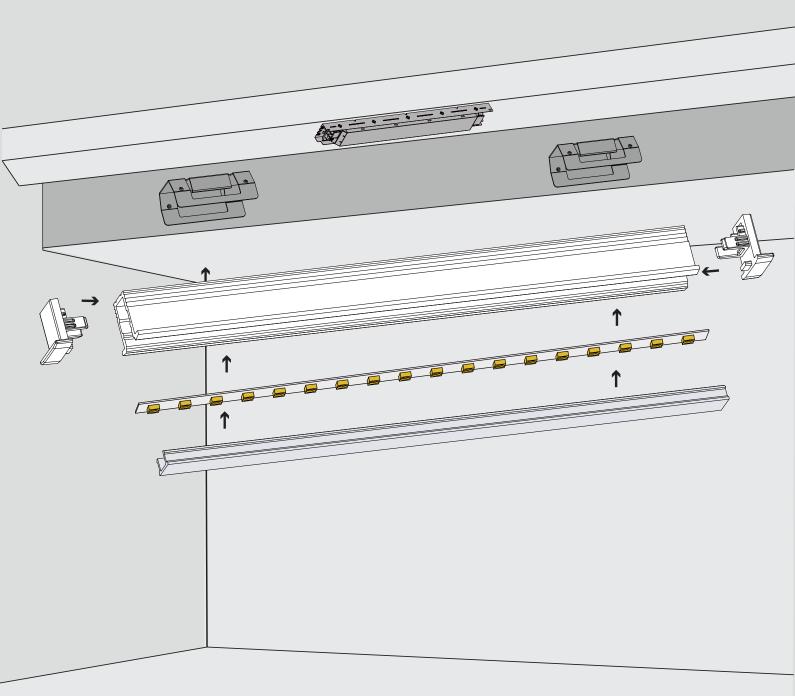

# USER MANUAL

LINE E1212 LINE E2513 LINE E2507

Please read the manual carefully before installation and application, and use the product in the correct way. Instructions on accessories are included in the manual.

Please properly maintain the manual after reading and understanding it for convenient reference by all users of the product in the future.





# CONTENTS

- 01 Components
- 02 Installation Recessed
- 03 Cutting
- 04 Applications







#### Essential

- ① Profile x1
- 2 End cap x4
- ③ Diffuser×1

#### Installations Accessories\*

6 Recessed clip×8

#### Lighting Source and Power Supply\*

- (4) Flexible strip
- (5) Power supply

#### Others\*

⑦ End cap with hole

\* Optional parts





## Installation

## Recessed























### Cutting



## SWITCH MADE USER MANUAL

## Applications











www.switch-made.com