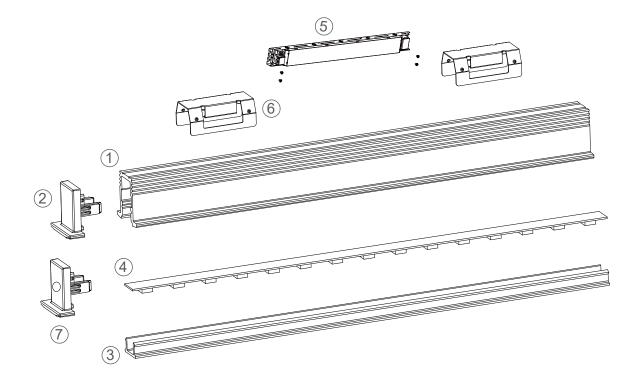

# CONTENTS

- 01 Components
- 02 Installation Recessed
- 03 Cutting
- 04 Applications

#### Essential

- ① Profile x1
- 2 End cap x4
- ③ Diffuser×1

#### Installations Accessories\*

6 Recessed clip×8

#### Lighting Source and Power Supply\*

- (4) Flexible strip
- (5) Power supply

#### Others\*

⑦ End cap with hole

\* Optional parts