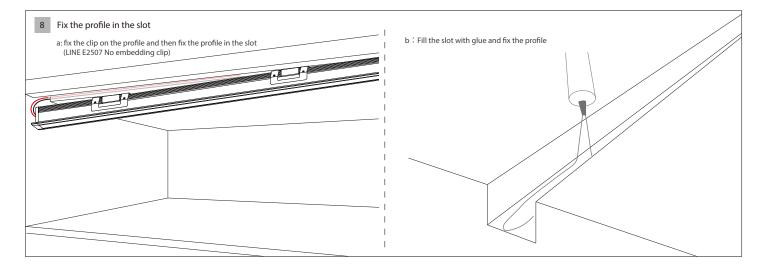

# USER MANUAL

LINE E1212 LINE E2513 LINE E2507

Please read the manual carefully before installation and application, and use the product in the correct way. Instructions on accessories are included in the manual.

Please properly maintain the manual after reading and understanding it for convenient reference by all users of the product in the future.





# CONTENTS

- 01 Components
- 02 Installation Recessed
- 03 Cutting
- 04 Applications







#### Essential

- ① Profile x1
- 2 End cap x4
- ③ Diffuser×1

#### Installations Accessories\*

6 Recessed clip×8

#### Lighting Source and Power Supply\*

- (4) Flexible strip
- (5) Power supply

#### Others\*

⑦ End cap with hole

\* Optional parts





## Installation

## Recessed























### Cutting



## SWITCH MADE USER MANUAL

## Applications











www.switch-made.com