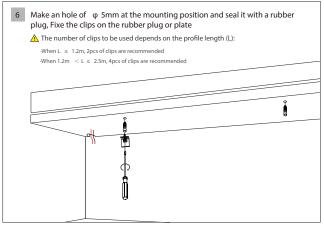

B) LINE G1616C LINE G1616K



Please read the manual carefully before installation and application, and use the product in the correct way. Instructions on accessories are included in the manual.

Please properly maintain the manual after reading and understanding it for convenient reference by all users of the product in the future.





# **CONTENTS**

- 01 Components
- 02 Installation

Surface mounted

- 03 Cutting
- 04 Applications

## → SWITCH MADE USER MANUAL





#### Essential

- ① Profile x1
- 2 End cap x4
- ③-1 "C" Diffuser×1
- ③-1 "K" Diffuser×1
- 4 Clip×8

#### Others\*

7 End cap with hole

- Lighting Source and Power Supply\*
- 5 Flexible strip
- 6 Power supply

<sup>\*</sup> Optional parts



## Installation

## Surface mounted





## → SWITCH MADE USER MANUAL





















### Cutting













Applications