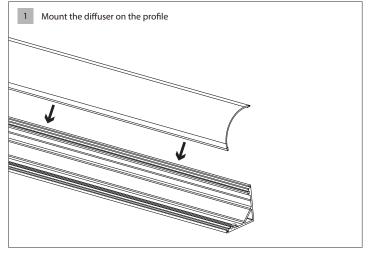

#### Essential

- ① Profile x1
- 2 End cap x4
- ③-1 "C" Diffuser×1
- ③-1 "K" Diffuser×1
- 4 Clip×8

## Installation

## Surface mounted