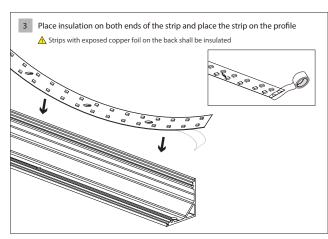

3030K(B) LINE G1616C LINE G1616K



Please read the manual carefully before installation and application, and use the product in the correct way. Instructions on accessories are included in the manual.

Please properly maintain the manual after reading and understanding it for convenient reference by all users of the product in the future.





# **CONTENTS**

- 01 Components
- 02 Installation

Surface mounted

- 03 Cutting
- 04 Applications

## → SWITCH MADE USER MANUAL





#### Essential

- ① Profile x1
- 2 End cap x4
- ③-1 "C" Diffuser×1
- ③-1 "K" Diffuser×1
- 4 Clip×8

#### Others\*

7 End cap with hole

- Lighting Source and Power Supply\*
- 5 Flexible strip
- 6 Power supply

<sup>\*</sup> Optional parts



## Installation

## Surface mounted





## → SWITCH MADE USER MANUAL





















### Cutting













Applications