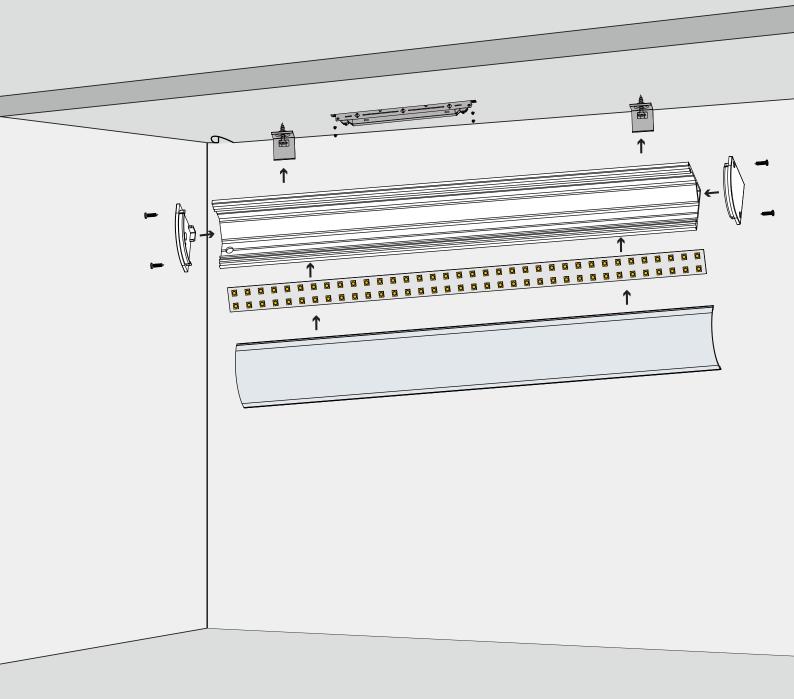

# USER MANUAL

LINE G3030C(B) LINE G3030K(B) LINE G1616C LINE G1616K



Please read the manual carefully before installation and application, and use the product in the correct way. Instructions on accessories are included in the manual.

Please properly maintain the manual after reading and understanding it for convenient reference by all users of the product in the future.





# **CONTENTS**

- 01 Components
- 02 Installation

Surface mounted

- 03 Cutting
- 04 Applications

## → SWITCH MADE USER MANUAL





#### Essential

- ① Profile x1
- 2 End cap x4
- ③-1 "C" Diffuser×1
- ③-1 "K" Diffuser×1
- 4 Clip×8

#### Others\*

7 End cap with hole

- Lighting Source and Power Supply\*
- 5 Flexible strip
- 6 Power supply

<sup>\*</sup> Optional parts



## Installation

## Surface mounted





## → SWITCH MADE USER MANUAL





















### Cutting













Applications