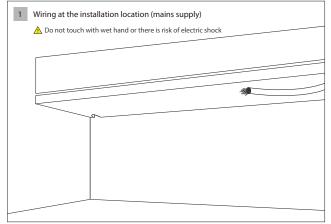

NE G3030K(B) LINE G1616C LINE G1616K



Please read the manual carefully before installation and application, and use the product in the correct way. Instructions on accessories are included in the manual.

Please properly maintain the manual after reading and understanding it for convenient reference by all users of the product in the future.





# **CONTENTS**

- 01 Components
- 02 Installation

Surface mounted

- 03 Cutting
- 04 Applications

## → SWITCH MADE USER MANUAL





#### Essential

- ① Profile x1
- 2 End cap x4
- ③-1 "C" Diffuser×1
- ③-1 "K" Diffuser×1
- 4 Clip×8

#### Others\*

7 End cap with hole

- Lighting Source and Power Supply\*
- 5 Flexible strip
- 6 Power supply

<sup>\*</sup> Optional parts



## Installation

## Surface mounted





## → SWITCH MADE USER MANUAL





















### Cutting













Applications