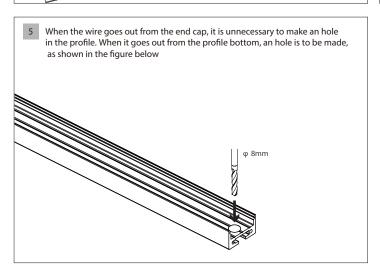

Please read the manual carefully before installation and application, and use the product in the correct way. Instructions on accessories are included in the manual.

Please properly maintain the manual after reading and understanding it for convenient reference by all users of the product in the future.





# **CONTENTS**

- 01 Components
- 02 Installation

Surface mounted

- 03 Cutting
- 04 Applications

## → SWITCH MADE USER MANUAL





#### Essential

- ① Profile x1
- 2 End cap x4
- ③-1 "C" Diffuser×1
- ③-1 "K" Diffuser×1
- 4 Clip×8

#### Others\*

7 End cap with hole

- Lighting Source and Power Supply\*
- 5 Flexible strip
- 6 Power supply

<sup>\*</sup> Optional parts



## Installation

## Surface mounted





## → SWITCH MADE USER MANUAL





















### Cutting













Applications