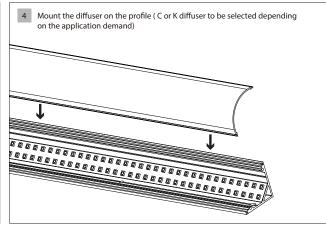

30K(B) LINE G1616C LINE G1616K



Please read the manual carefully before installation and application, and use the product in the correct way. Instructions on accessories are included in the manual.

Please properly maintain the manual after reading and understanding it for convenient reference by all users of the product in the future.





# **CONTENTS**

- 01 Components
- 02 Installation

Surface mounted

- 03 Cutting
- 04 Applications

## → SWITCH MADE USER MANUAL





#### Essential

- ① Profile x1
- 2 End cap x4
- ③-1 "C" Diffuser×1
- ③-1 "K" Diffuser×1
- 4 Clip×8

#### Others\*

7 End cap with hole

- Lighting Source and Power Supply\*
- 5 Flexible strip
- 6 Power supply

<sup>\*</sup> Optional parts



## Installation

## Surface mounted





## → SWITCH MADE USER MANUAL





















### Cutting













Applications