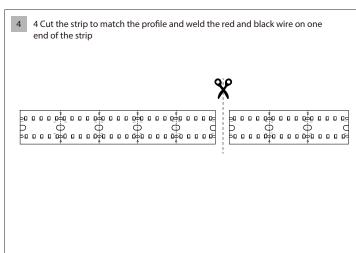

Please read the manual carefully before installation and application, and use the product in the correct way. Instructions on accessories are included in the manual.

Please properly maintain the manual after reading and understanding it for convenient reference by all users of the product in the future.





# **CONTENTS**

- 01 Components
- 02 Installation

Surface mounted

- 03 Cutting
- 04 Applications

## → SWITCH MADE USER MANUAL





#### Essential

- ① Profile x1
- 2 End cap x4
- ③-1 "C" Diffuser×1
- ③-1 "K" Diffuser×1
- 4 Clip×8

#### Others\*

7 End cap with hole

- Lighting Source and Power Supply\*
- 5 Flexible strip
- 6 Power supply

<sup>\*</sup> Optional parts



## Installation

## Surface mounted





## → SWITCH MADE USER MANUAL





















### Cutting













Applications