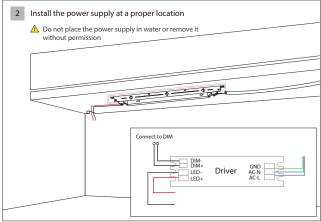

G3030K(B) LINE G1616C LINE G1616K



Please read the manual carefully before installation and application, and use the product in the correct way. Instructions on accessories are included in the manual.

Please properly maintain the manual after reading and understanding it for convenient reference by all users of the product in the future.





# **CONTENTS**

- 01 Components
- 02 Installation

Surface mounted

- 03 Cutting
- 04 Applications

## → SWITCH MADE USER MANUAL





#### Essential

- ① Profile x1
- 2 End cap x4
- ③-1 "C" Diffuser×1
- ③-1 "K" Diffuser×1
- 4 Clip×8

#### Others\*

7 End cap with hole

- Lighting Source and Power Supply\*
- 5 Flexible strip
- 6 Power supply

<sup>\*</sup> Optional parts



## Installation

## Surface mounted





## → SWITCH MADE USER MANUAL





















### Cutting













Applications