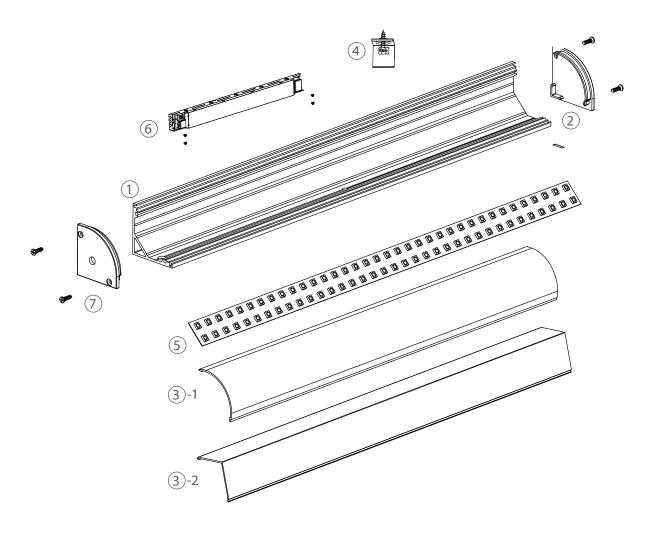

#### Essential

- ① Profile x1
- 2 End cap x4
- ③-1 "C" Diffuser×1
- ③-1 "K" Diffuser×1
- 4 Clip×8

#### Others\*

7 End cap with hole

- Lighting Source and Power Supply\*
- 5 Flexible strip
- 6 Power supply

<sup>\*</sup> Optional parts