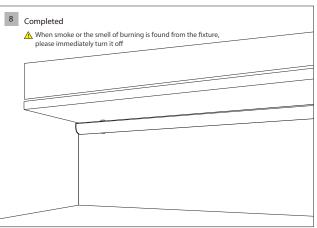

INE G1616C LINE G1616K



Please read the manual carefully before installation and application, and use the product in the correct way. Instructions on accessories are included in the manual.

Please properly maintain the manual after reading and understanding it for convenient reference by all users of the product in the future.





# **CONTENTS**

- 01 Components
- 02 Installation

Surface mounted

- 03 Cutting
- 04 Applications

## → SWITCH MADE USER MANUAL





#### Essential

- ① Profile x1
- 2 End cap x4
- ③-1 "C" Diffuser×1
- ③-1 "K" Diffuser×1
- 4 Clip×8

#### Others\*

7 End cap with hole

- Lighting Source and Power Supply\*
- 5 Flexible strip
- 6 Power supply

<sup>\*</sup> Optional parts



## Installation

## Surface mounted





## → SWITCH MADE USER MANUAL





















### Cutting













Applications