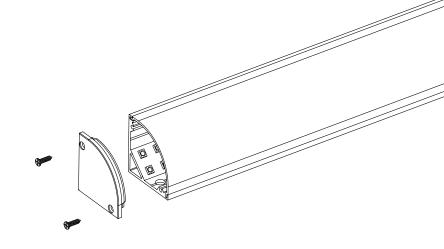

#### Essential

- ① Profile x1
- 2 End cap x4
- ③-1 "C" Diffuser×1
- ③-1 "K" Diffuser×1
- 4 Clip×8

#### Others\*

7 End cap with hole

- Lighting Source and Power Supply\*
- 5 Flexible strip
- 6 Power supply

<sup>\*</sup> Optional parts