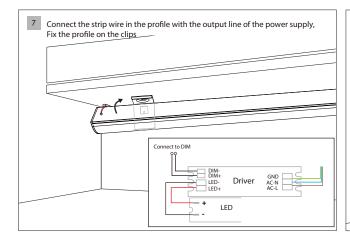

LINE G1616C LINE G1616K



Please read the manual carefully before installation and application, and use the product in the correct way. Instructions on accessories are included in the manual.

Please properly maintain the manual after reading and understanding it for convenient reference by all users of the product in the future.





# **CONTENTS**

- 01 Components
- 02 Installation

Surface mounted

- 03 Cutting
- 04 Applications

## → SWITCH MADE USER MANUAL





#### Essential

- ① Profile x1
- 2 End cap x4
- ③-1 "C" Diffuser×1
- ③-1 "K" Diffuser×1
- 4 Clip×8

#### Others\*

7 End cap with hole

- Lighting Source and Power Supply\*
- 5 Flexible strip
- 6 Power supply

<sup>\*</sup> Optional parts



## Installation

## Surface mounted





## → SWITCH MADE USER MANUAL





















### Cutting













Applications