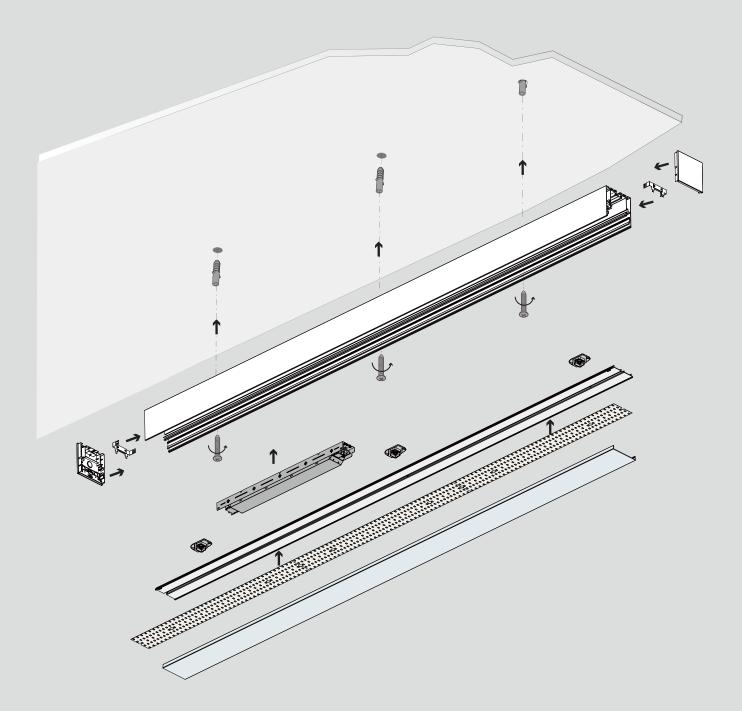

uct in the future.





# CONTENTS

- 01 Components
- 02 Installation

Surface-mounted

Pendant

Recessed

- 03 Cutting
- 04 Recommended power supplies
- 05 Applications

## SWITCH MADE USER MANUAL





### Essentials

- 1 Profile x 1
- 2 End caps x 2
- ③ Diffuser x 1
- (4) Carrier clip x 4
- 5 Surface-mounted screws x 3
- 6 Cable clip

### Light source and power supply \*

- (13) Flexible strip / rigid modular
- <sup>(1)</sup> Power supply

#### \* Optional accessories

### Connectors \*

- ⑦ 180° extender
- (8) L connector
- (9) L interior connector
- 10 L exterior connector
- 1 T connector
- 12 X connector

### Installation accessories \*

- (5) Pendant accessories with junction box / pedant accessories
- 16 Recessed accessories without trim





# Installation Surface-mounted 2.5 m

















# SWITCH MADE USER MANUAL









### INSTALLATION OF CONNECTORS

\* Please read the manual carefully before installing the connectors, which should be installed after the power supply is installed into the profile. The installations are as follows:

1、Connector with light source







### 2. Connector without light source







### Pendant 2.5 m





7 a: Place insulation on both ends of the flexible strip and

▲ Do not put the strip into water or make the strip exposed to water ▲ Only the strip with copper foil on the back is needed to be protected

**Flexible strip** 

attach it to the carrier

with insulation



300,

b: Connect the rigid modular to pins correctly (do not confuse

the anode with cathode), and then slide the rigid modular

Slice

9

into the carrier