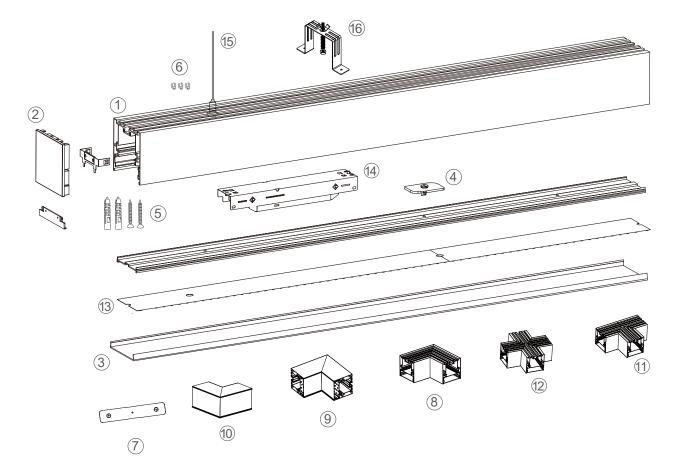

### Essentials

- 1 Profile x 1
- 2 End caps x 2
- ③ Diffuser x 1
- (4) Carrier clip x 4
- 5 Surface-mounted screws x 3
- 6 Cable clip

### Light source and power supply \*

- (13) Flexible strip / rigid modular
- <sup>(1)</sup> Power supply

#### \* Optional accessories

### Connectors \*

- ⑦ 180° extender
- (8) L connector
- (9) L interior connector
- 10 L exterior connector
- 1 T connector
- 12 X connector

### Installation accessories \*

- (5) Pendant accessories with junction box / pedant accessories
- 16 Recessed accessories without trim