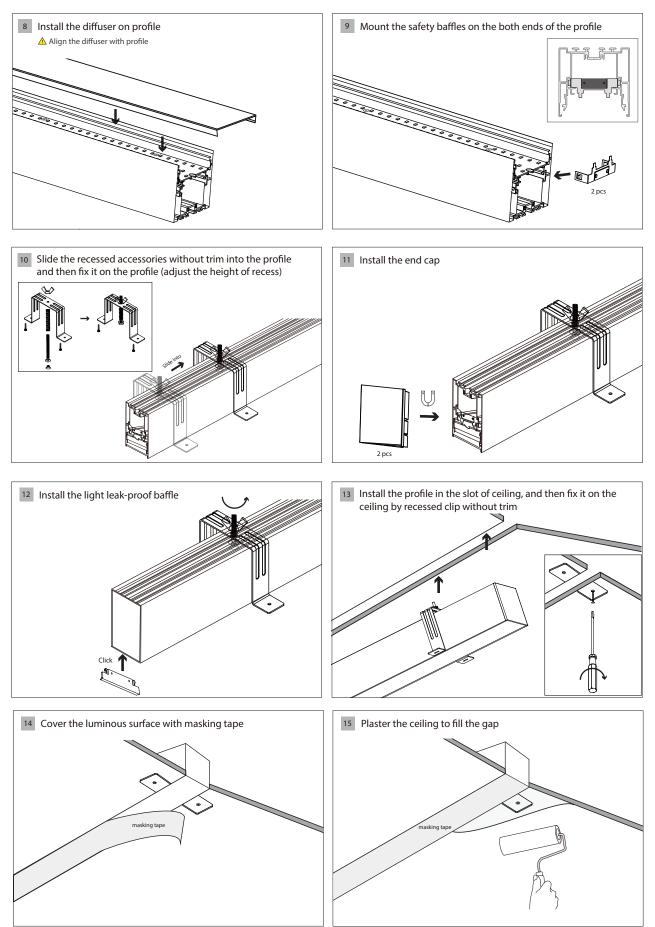

### Recessed 2.5 m

Please refer to P07 and P08 for the installation details of connectors