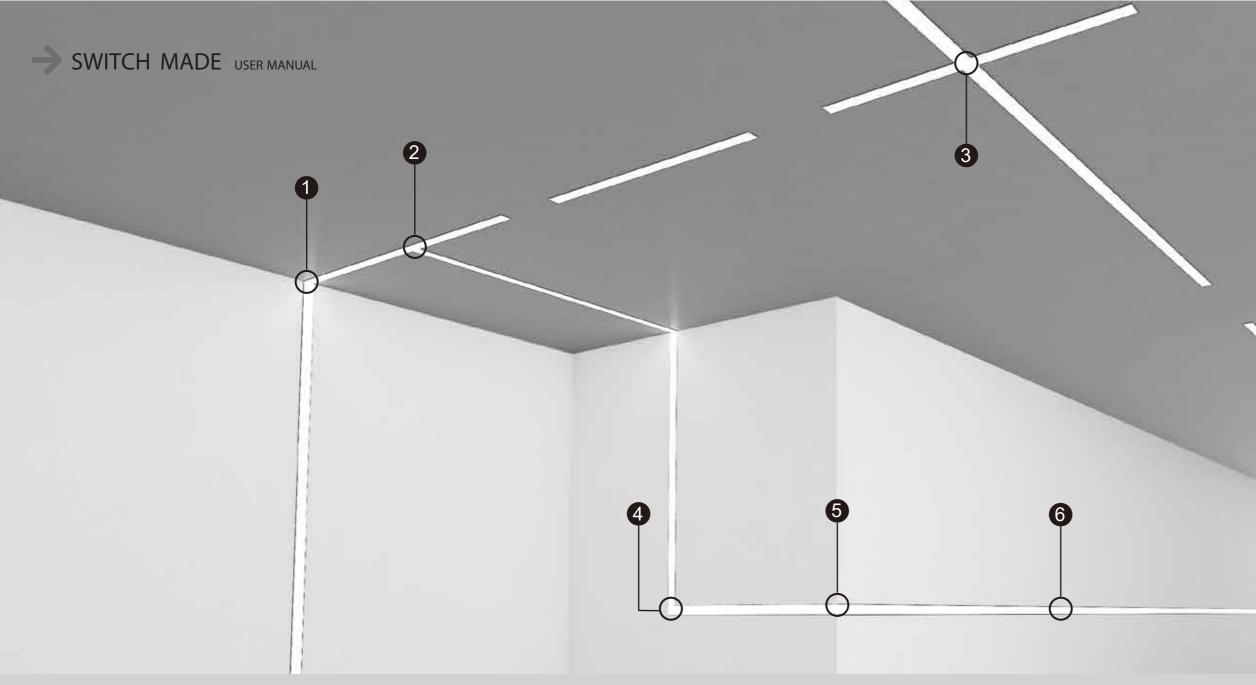

the connectors, which should be installed after the power supply is installed into the profile. The installations are as follows:

1、Connector with light source







### 2. Connector without light source







### Pendant 2.5 m





7 a: Place insulation on both ends of the flexible strip and

▲ Do not put the strip into water or make the strip exposed to water ▲ Only the strip with copper foil on the back is needed to be protected

**Flexible strip** 

attach it to the carrier

with insulation



300,

b: Connect the rigid modular to pins correctly (do not confuse

the anode with cathode), and then slide the rigid modular

Slice

9

into the carrier



















Please refer to P07 and P08 for the installation details of connectors





### Recessed 2.5 m





























Please refer to P07 and P08 for the installation details of connectors





### Cutting





\* Please select a suitable power supply (25W, 65W, 100W) to match the strip after cutting or assembling through the formula

#### e.g.: The length of strip that can be driven by LINE S7977-100W power supply

#### 1、Connector without light source

100/30=3.33 means that a maximum of 3.3m long strip with 30w/m can be driven by 100w power supply. Therefore it means that this 100w power supply can support a 2.5m long strip and 0.75m long strip (which should be cut by the minimum cutting unit).



#### 2、 Connector with light source

(100-6.6)/30=3.11 means that a maximum of 3.11m long strip with 30w/m can be driven by 100w power supply. Please take the light source power of the connector into co