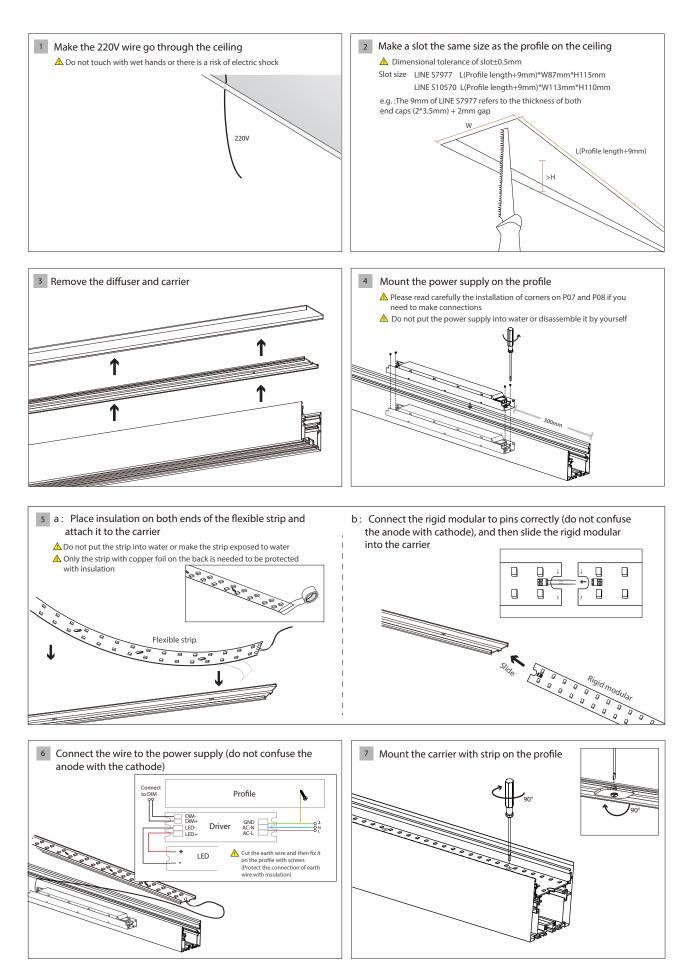

### Pendant 2.5 m

7 a: Place insulation on both ends of the flexible strip and

▲ Do not put the strip into water or make the strip exposed to water ▲ Only the strip with copper foil on the back is needed to be protected

**Flexible strip** 

attach it to the carrier

with insulation

300,

b: Connect the rigid modular to pins correctly (do not confuse

the anode with cathode), and then slide the rigid modular

Slice

9

into the carrier

Please refer to P07 and P08 for the installation details of connectors

### Recessed 2.5 m

Please refer to P07 and P08 for the installation details of connectors