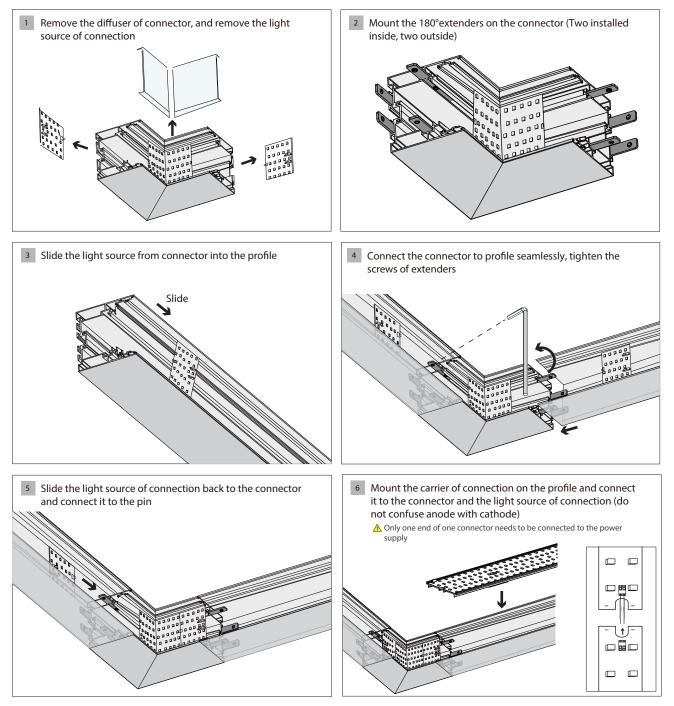

### INSTALLATION OF CONNECTORS

\* Please read the manual carefully before installing the connectors, which should be installed after the power supply is installed into the profile. The installations are as follows:

1、Connector with light source