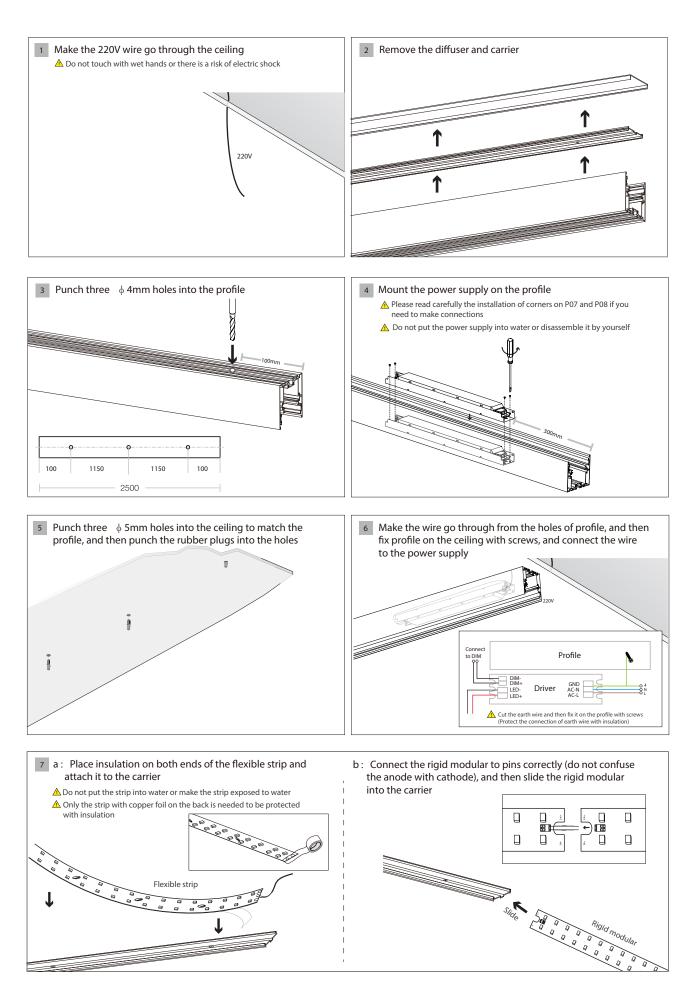

### Pendant 2.5 m

7 a: Place insulation on both ends of the flexible strip and

▲ Do not put the strip into water or make the strip exposed to water ▲ Only the strip with copper foil on the back is needed to be protected

**Flexible strip** 

attach it to the carrier

with insulation

300,

b: Connect the rigid modular to pins correctly (do not confuse

the anode with cathode), and then slide the rigid modular

Slice

9

into the carrier

Please refer to P07 and P08 for the installation details of connectors