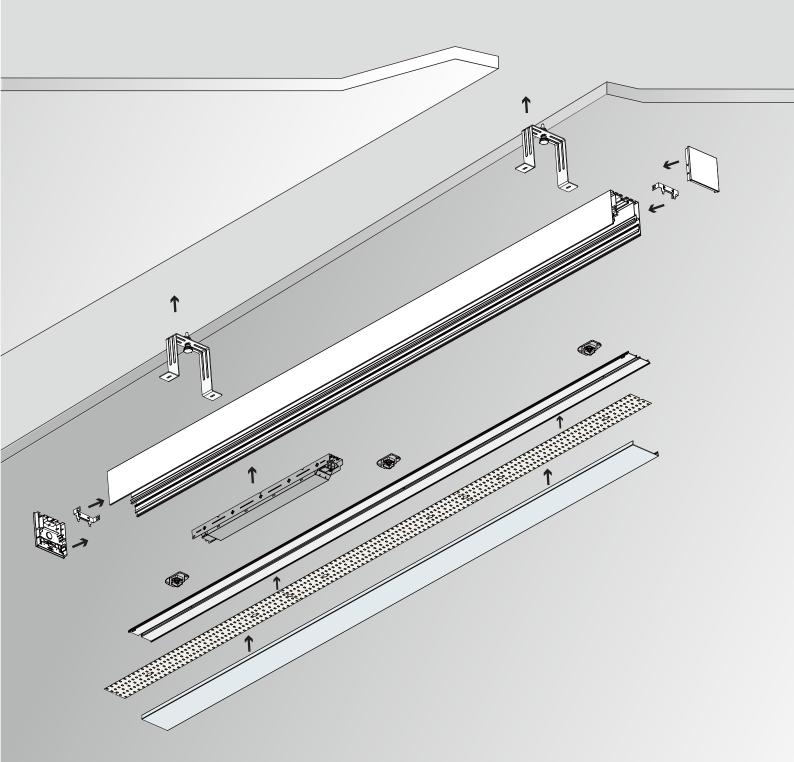

### Essentials

- 1 Profile x 1
- 2 End caps x 2
- ③ Diffuser x 1
- (4) Carrier clip x 4
- 5 Surface-mounted screws x 3
- 6 Cable clip

### Light source and power supply \*

- (13) Flexible strip / rigid modular
- <sup>(1)</sup> Power supply

### Installation accessories \*

- (5) Pendant accessories with junction box / pedant accessories
- 16 Recessed accessories without trim