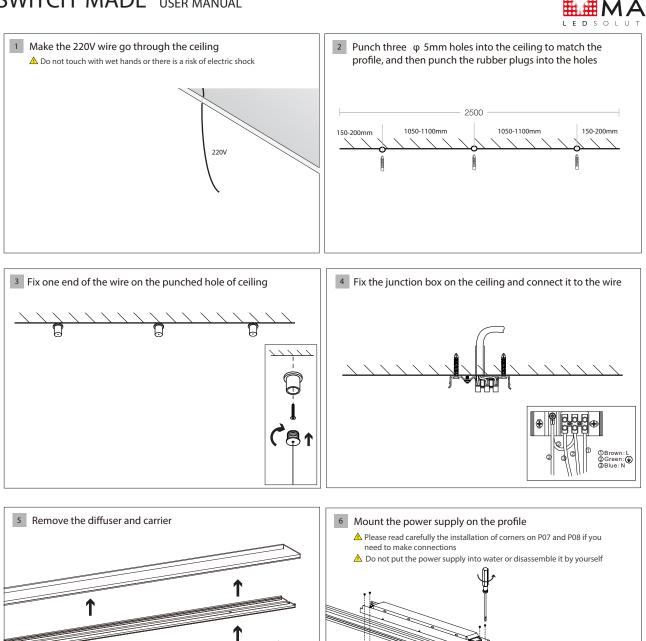

## SWITCH MADE USER MANUAL

### Pendant 2.5 m

7 a: Place insulation on both ends of the flexible strip and

▲ Do not put the strip into water or make the strip exposed to water ▲ Only the strip with copper foil on the back is needed to be protected

**Flexible strip** 

attach it to the carrier

with insulation

300,

b: Connect the rigid modular to pins correctly (do not confuse

the anode with cathode), and then slide the rigid modular

Slice

9

into the carrier

Please refer to P07 and P08 for the installation details of connectors