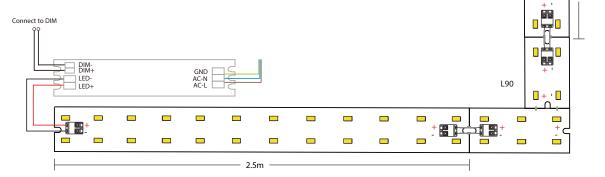

# Installation Surface-mounted 2.5 m

#### 2、 Connector with light source

(100-6.6)/30=3.11 means that a maximum of 3.11m long strip with 30w/m can be driven by 100w power supply. Please take the light source power of the connector into consideration during connection. Therefore it means this 100w power supply can support a 2.5m long strip, L90 connector plus 0.6m long strip (which should be cut by the minimum cutting unit).

0.6m

SWITCH MADE USER MANUAL Applications

www.switch-made.com