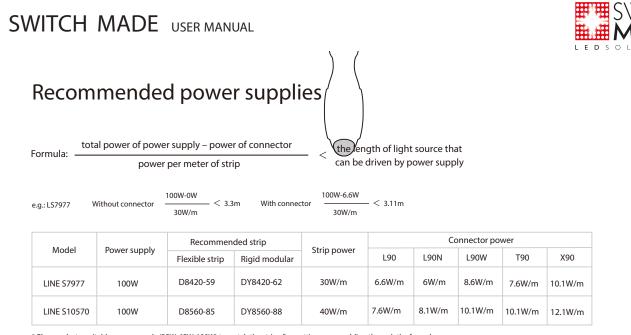

### Cutting

\* Please select a suitable power supply (25W, 65W, 100W) to match the strip after cutting or assembling through the formula

#### e.g.: The length of strip that can be driven by LINE S7977-100W power supply

#### 1、Connector without light source

100/30=3.33 means that a maximum of 3.3m long strip with 30w/m can be driven by 100w power supply. Therefore it means that this 100w power supply can support a 2.5m long strip and 0.75m long strip (which should be cut by the minimum cutting unit).

#### 2、 Connector with light source

(100-6.6)/30=3.11 means that a maximum of 3.11m long strip with 30w/m can be driven by 100w power supply. Please take the light source power of the connector into consideration during connection. Therefore it means this 100w power supply can support a 2.5m long strip, L90 connector plus 0.6m long strip (which should be cut by the minimum cutting unit).