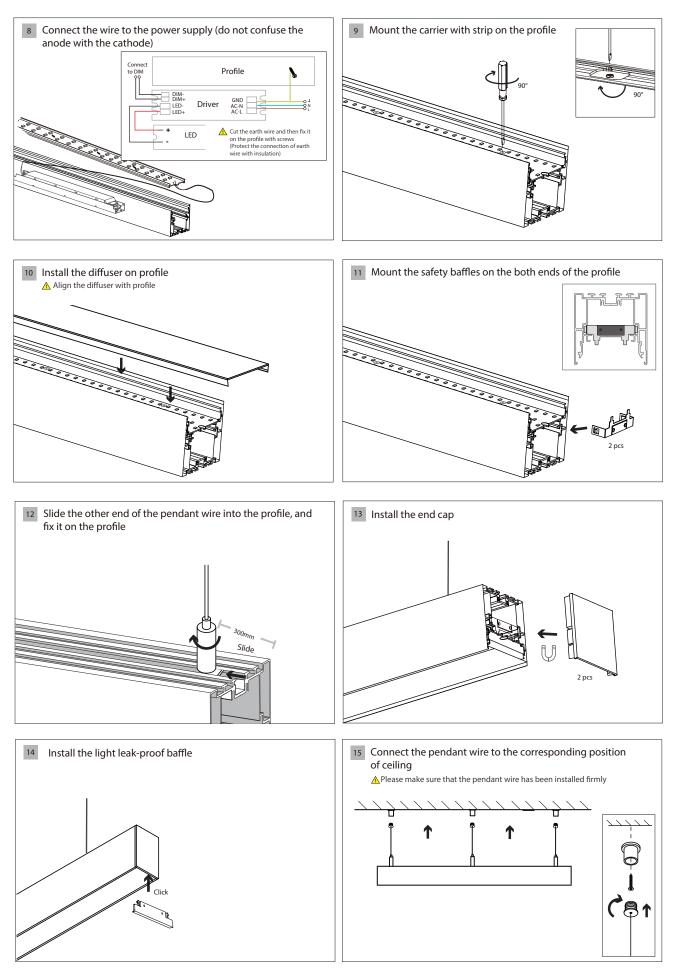

### Pendant 2.5 m

7 a: Place insulation on both ends of the flexible strip and

▲ Do not put the strip into water or make the strip exposed to water ▲ Only the strip with copper foil on the back is needed to be protected

**Flexible strip** 

attach it to the carrier

with insulation

300,

b: Connect the rigid modular to pins correctly (do not confuse

the anode with cathode), and then slide the rigid modular

Slice

9

into the carrier

Please refer to P07 and P08 for the installation details of connectors

### Recessed 2.5 m

Please refer to P07 and P08 for the installation details of connectors