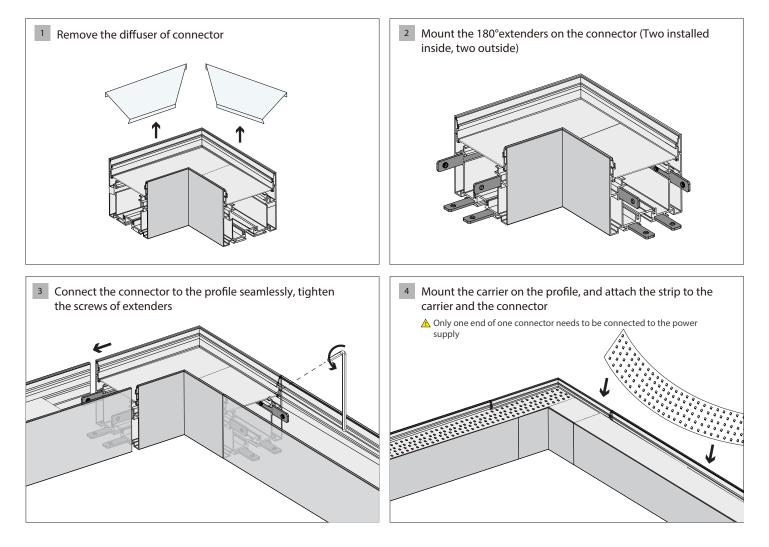

### INSTALLATION OF CONNECTORS

\* Please read the manual carefully before installing the connectors, which should be installed after the power supply is installed into the profile. The installations are as follows:

### 2. Connector without light source