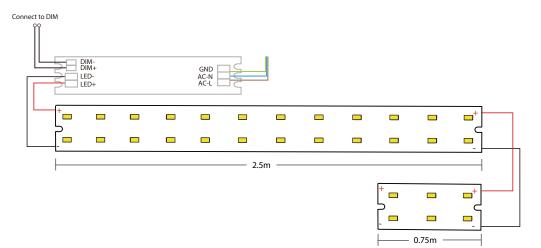

### Pendant 2.5 m

7 a: Place insulation on both ends of the flexible strip and

▲ Do not put the strip into water or make the strip exposed to water ▲ Only the strip with copper foil on the back is needed to be protected

**Flexible strip** 

attach it to the carrier

with insulation

300,

b: Connect the rigid modular to pins correctly (do not confuse

the anode with cathode), and then slide the rigid modular

Slice

9

into the carrier

Please refer to P07 and P08 for the installation details of connectors