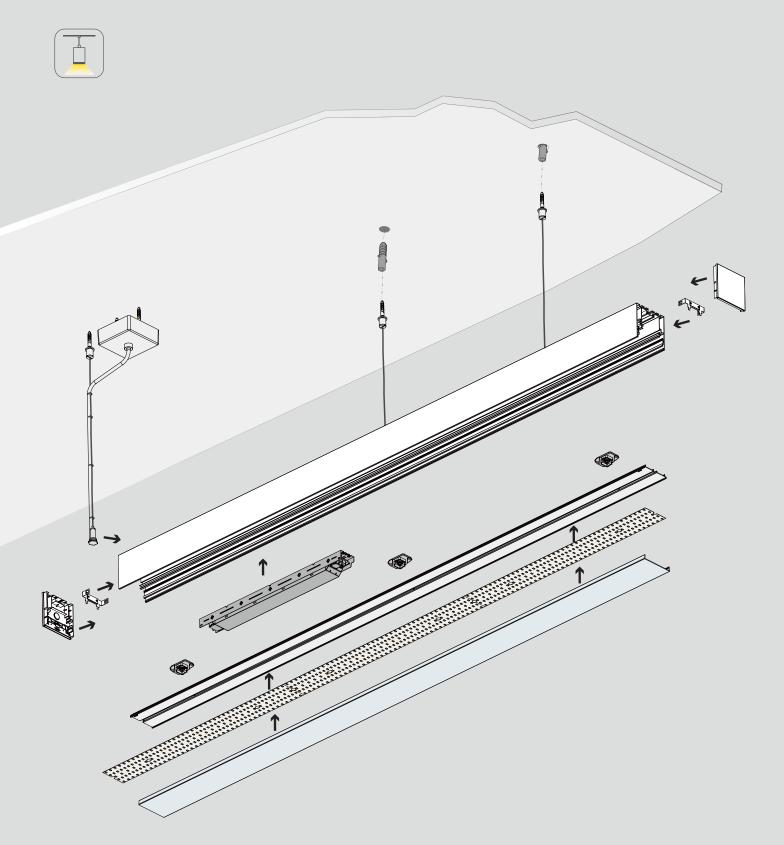

### Essentials

- 1 Profile x 1
- 2 End caps x 2
- ③ Diffuser x 1
- (4) Carrier clip x 4
- 5 Surface-mounted screws x 3
- 6 Cable clip

### Light source and power supply \*

- (13) Flexible strip / rigid modular
- <sup>(1)</sup> Power supply

### Connectors \*

- ⑦ 180° extender
- (8) L connector
- (9) L interior connector
- 10 L exterior connector
- 1 T connector
- 12 X connector

### Installation accessories \*

- (5) Pendant accessories with junction box / pedant accessories
- 16 Recessed accessories without trim

# Installation Surface-mounted 2.5 m