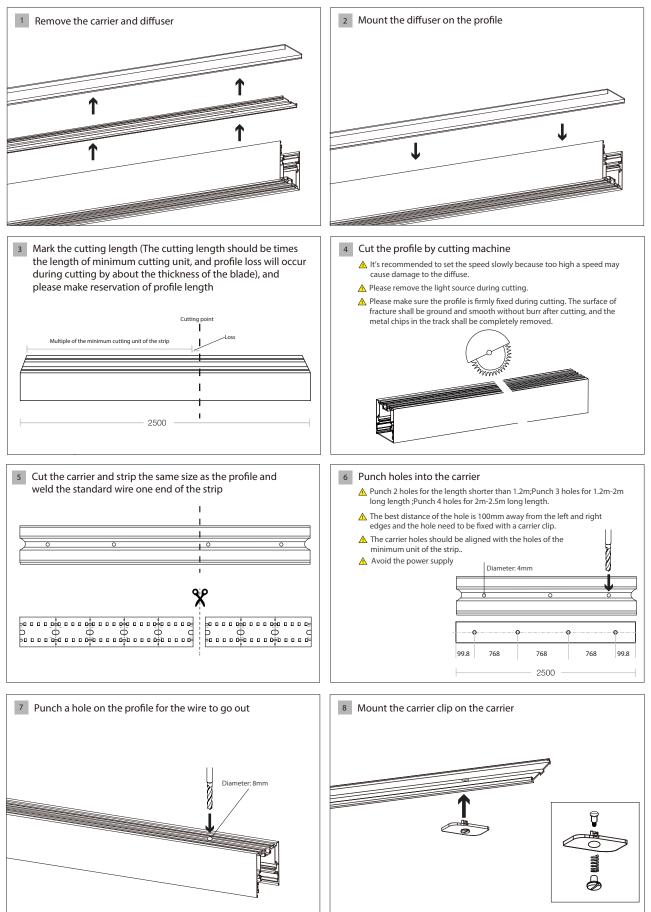

### Cutting

\* Please select a suitable power supply (25W, 65W, 100W) to match the strip after cutting or assembling through the formula

#### e.g.: The length of strip that can be driven by LINE S7977-100W power supply

#### 1、Connector without light source

100/30=3.33 means that a maximum of 3.3m long strip with 30w/m can be driven by 100w power supply. Therefore it means that this 100w power supply can support a 2.5m long strip and 0.75m long strip (which should be cut by the minimum cutting unit).

#### 2、 Connector with light source

(100-6.6)/30=3.11 means that a maximum of 3.11m long strip with 30w/m can be driven by 100w power supply. Please take the light source power of the connector into consideration during connection. Therefore it means this 100w power supply can support a 2.5m long strip, L90 connector plus 0.6m long strip (which should be cut by the minimum cutting unit).