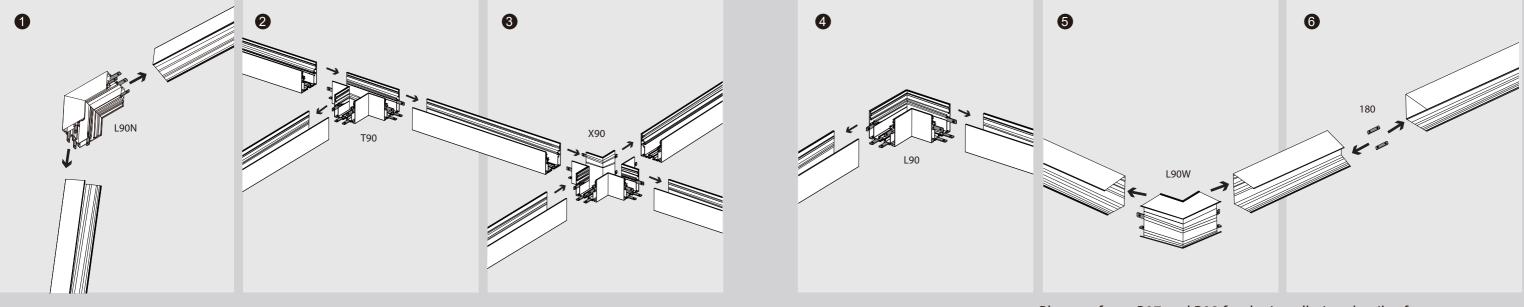

### Connectors \*

- ⑦ 180° extender
- (8) L connector
- (9) L interior connector
- 10 L exterior connector
- 1 T connector
- 12 X connector

### INSTALLATION OF CONNECTORS

\* Please read the manual carefully before installing the connectors, which should be installed after the power supply is installed into the profile. The installations are as follows:

1、Connector with light source

### 2. Connector without light source