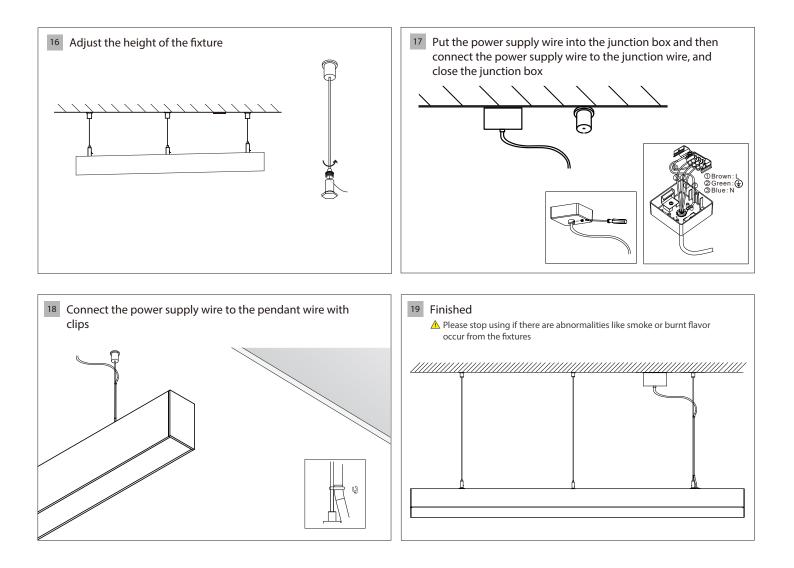

### Pendant 2.5 m

7 a: Place insulation on both ends of the flexible strip and

▲ Do not put the strip into water or make the strip exposed to water ▲ Only the strip with copper foil on the back is needed to be protected

**Flexible strip** 

attach it to the carrier

with insulation

300,

b: Connect the rigid modular to pins correctly (do not confuse

the anode with cathode), and then slide the rigid modular

Slice

9

into the carrier

Please refer to P07 and P08 for the installation details of connectors

### Recessed 2.5 m

Please refer to P07 and P08 for the installation details of connectors