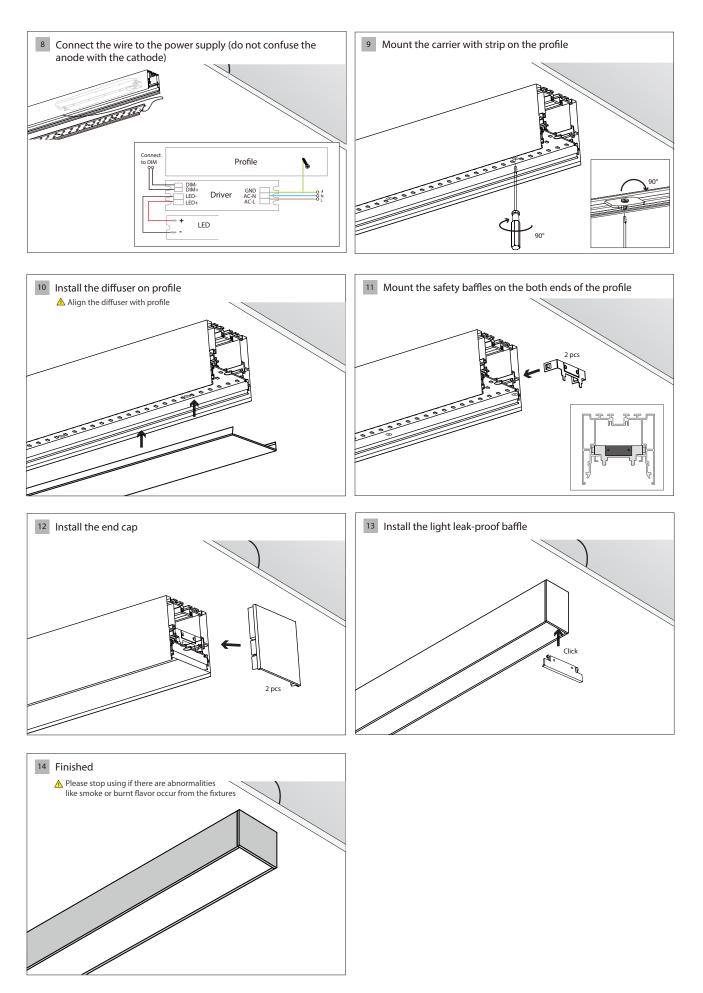

### INSTALLATION OF CONNECTORS

\* Please read the manual carefully before installing the connectors, which should be installed after the power supply is installed into the profile. The installations are as follows:

1、Connector with light source

### 2. Connector without light source

### Pendant 2.5 m

7 a: Place insulation on both ends of the flexible strip and

▲ Do not put the strip into water or make the strip exposed to water ▲ Only the strip with copper foil on the back is needed to be protected

**Flexible strip** 

attach it to the carrier

with insulation

300,

b: Connect the rigid modular to pins correctly (do not confuse

the anode with cathode), and then slide the rigid modular

Slice

9

into the carrier

Please refer to P07 and P08 for the installation details of connectors

### Recessed 2.5 m

Please refer to P07 and P08 for the installation details of connectors