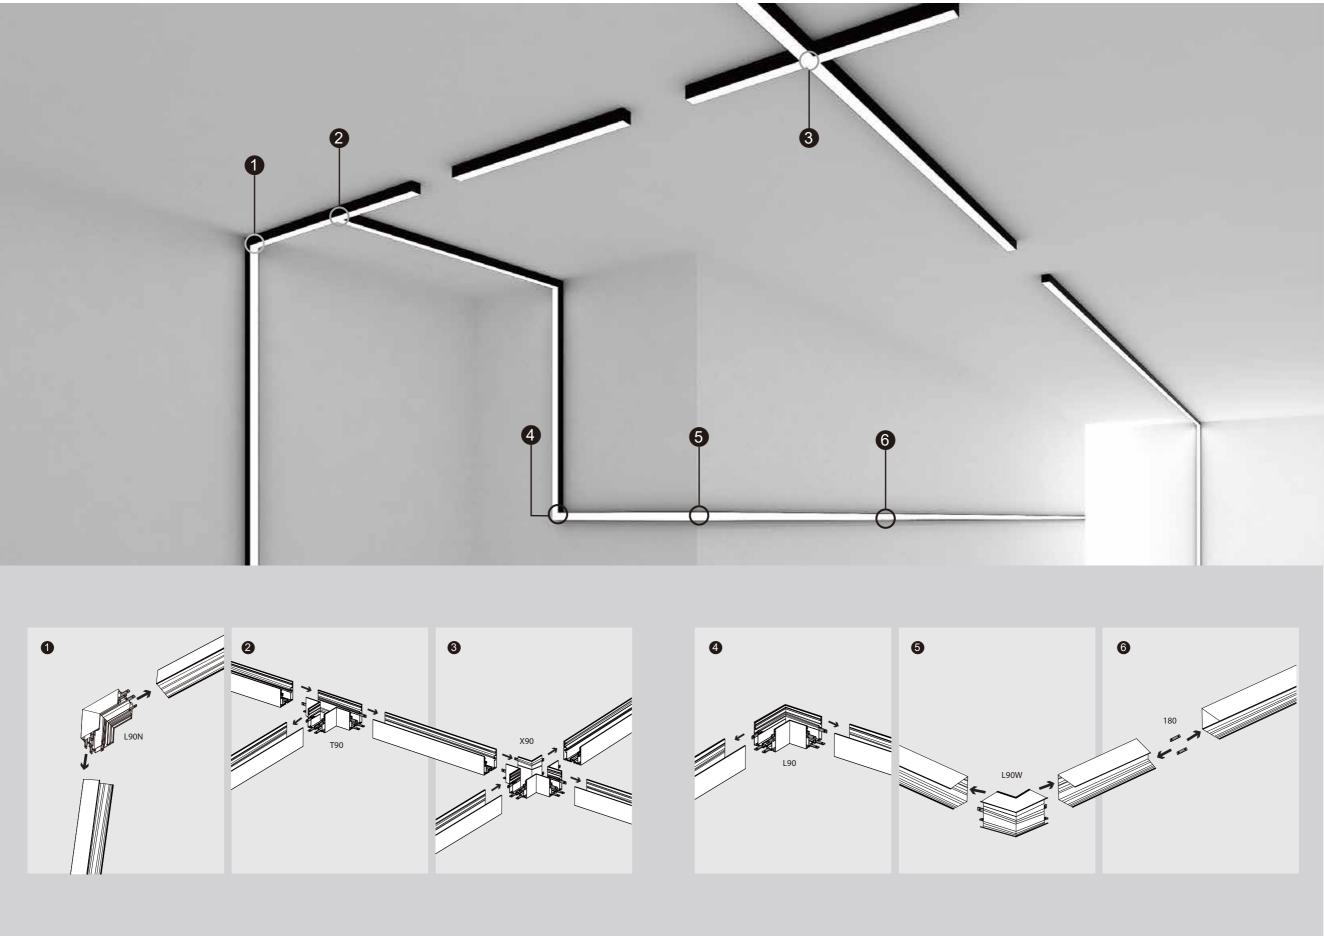

# CONTENTS

- 01 Components
- 02 Installation

Surface-mounted

Pendant

Recessed

- 03 Cutting
- 04 Recommended power supplies
- 05 Applications

# Installation Surface-mounted 2.5 m