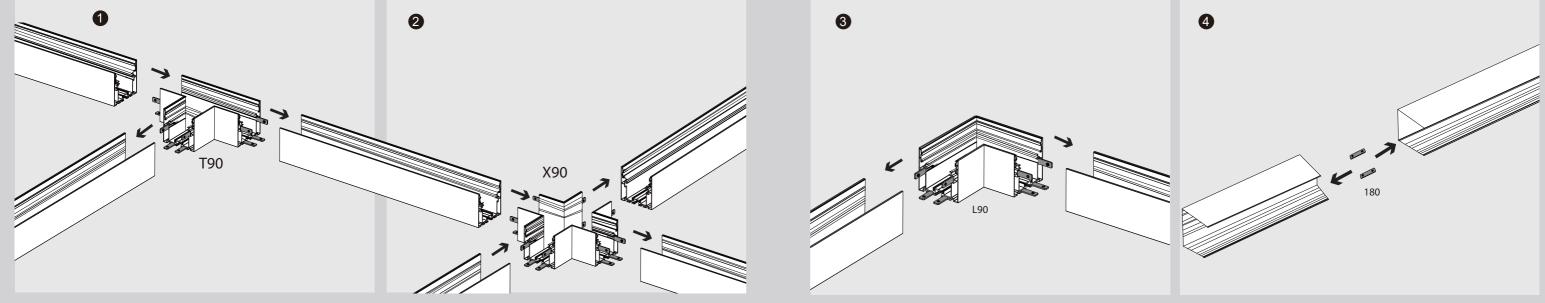

### INSTALLATION OF CONNECTORS

\* Please read the manual carefully before installing the connectors, which should be installed after the power supply is installed into the profile. The installations are as follows:

1、Connector with light source

### 2. Connector without light source

### Connectors \*

- ⑦ 180° extender
- (8) L connector
- (9) L interior connector
- 10 L exterior connector
- 1 T connector
- 12 X connector