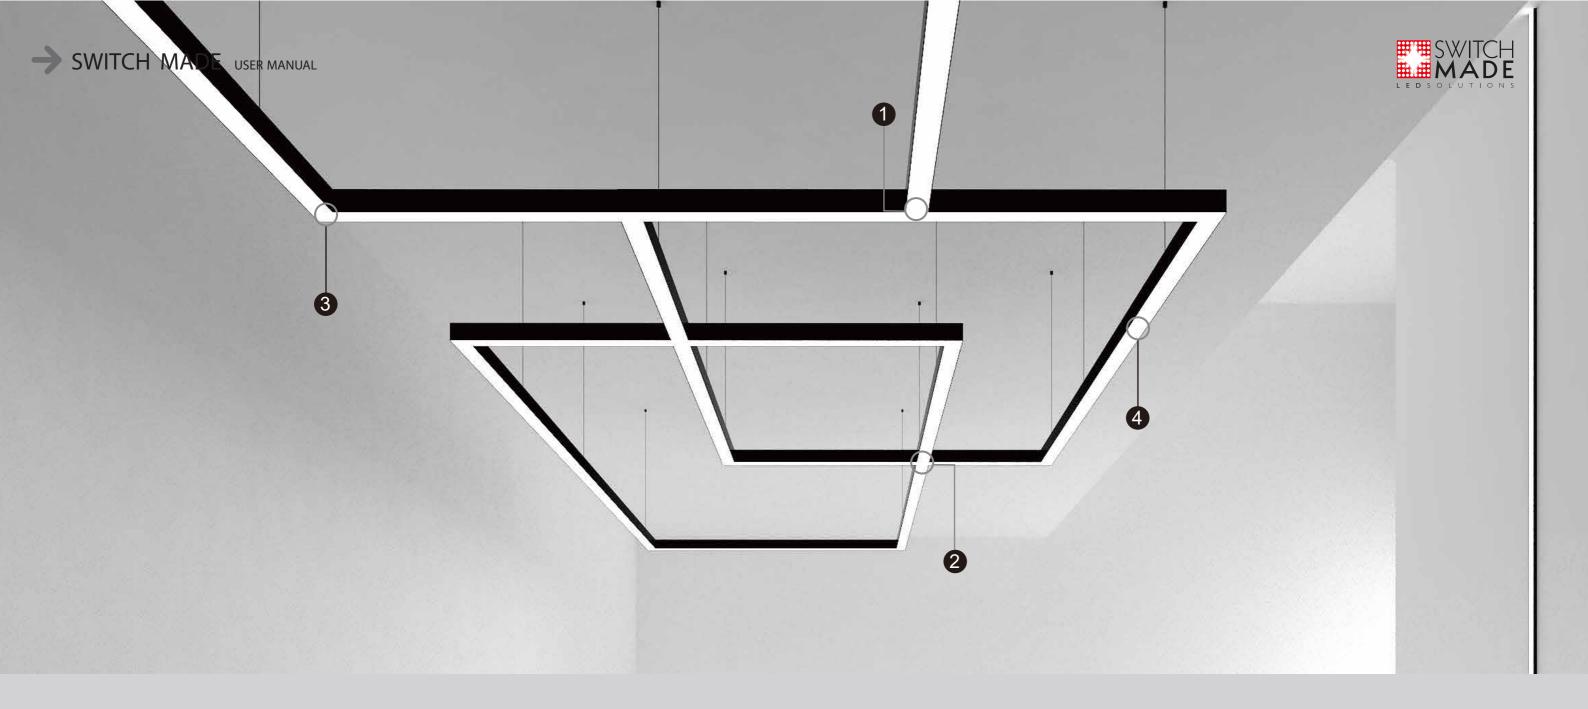

# Installation Surface-mounted 2.5 m

### Pendant 2.5 m

7 a: Place insulation on both ends of the flexible strip and

▲ Do not put the strip into water or make the strip exposed to water ▲ Only the strip with copper foil on the back is needed to be protected

### Recessed 2.5 m

Please refer to P07 and P08 for the installation details of connectors