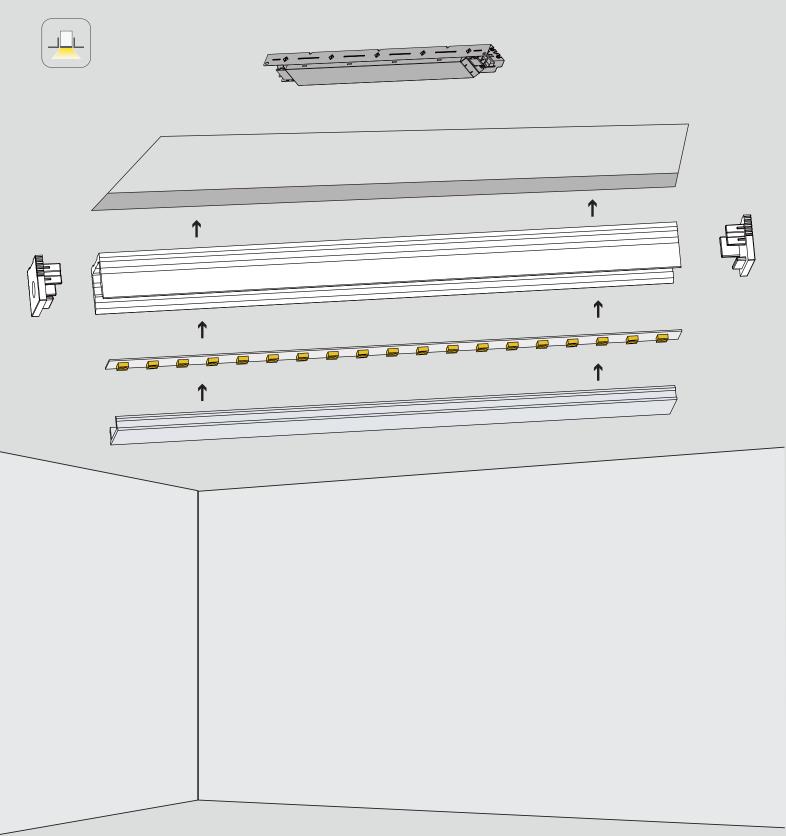

#### Essential

- ① Profile x1
- 2 End cap x4
- ③ Diffuser x1
- (4) 90°Mounting clip×8

#### Installation accessories

- (7) 45° clip (not supplied with S0709/S0812)
- (8) 180° adjustable clip (not supplied with \$0709/\$0812)

#### Lighting Source and Power Supply \*

- 5 Flexible strip
- 6 Power supply

#### Others \*

9 End cap with hole (not supplied with \$0709)