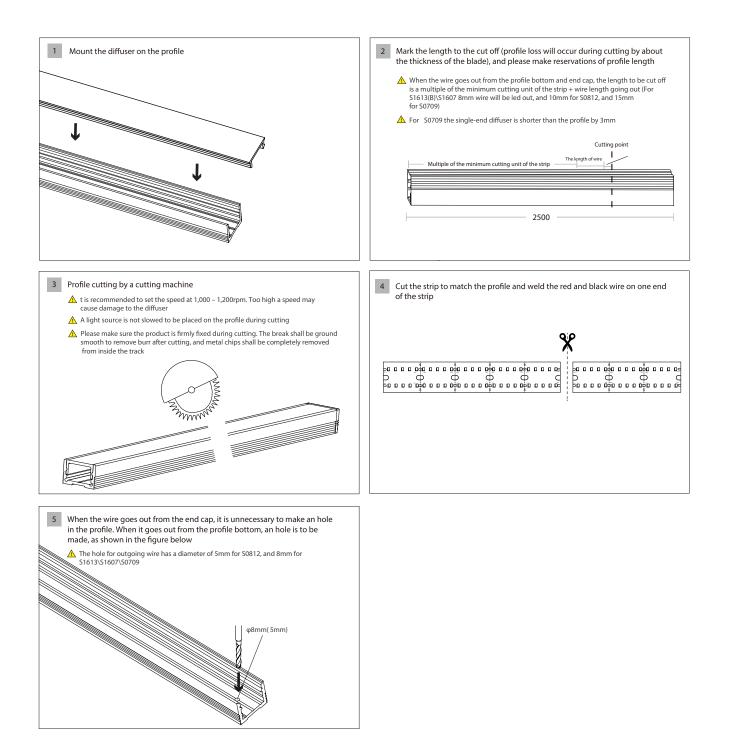

accessories are included in the manual.

Please properly maintain the manual after reading and understanding it for convenient reference by all users of the product in the future.





# CONTENTS

- 01 Components
- 02 Installation Surface mounted Recessed mounted
- 03 Cutting
- 04 Applications







#### Essential

- ① Profile x1
- 2 End cap x4
- ③ Diffuser x1
- (4) 90°Mounting clip×8

#### Installation accessories

- (7) 45° clip (not supplied with S0709/S0812)
- (8) 180° adjustable clip (not supplied with \$0709/\$0812)

#### \* Optional parts

#### Lighting Source and Power Supply \*

- 5 Flexible strip
- 6 Power supply

#### Others \*

9 End cap with hole (not supplied with \$0709)





# Installation

## Surface mounted





















## Installation

### Recessed























www.switch-made.com