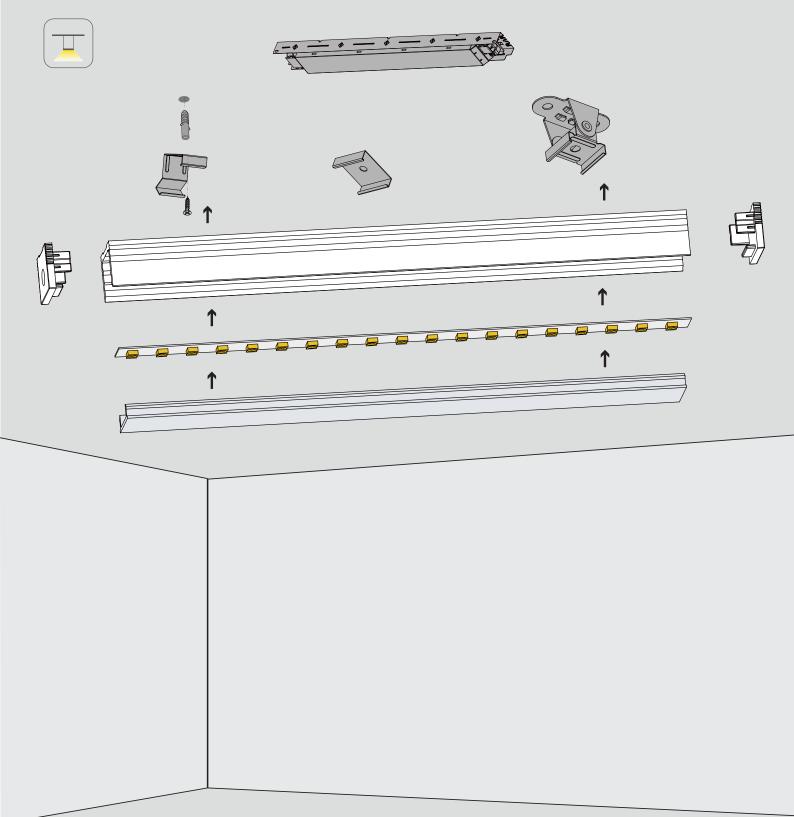

ation, and use the product in the correct way. Instructions on accessories are included in the manual.

Please properly maintain the manual after reading and understanding it for convenient reference by all users of the product in the future.





# CONTENTS

- 01 Components
- 02 Installation Surface mounted Recessed mounted
- 03 Cutting
- 04 Applications







#### Essential

- ① Profile x1
- 2 End cap x4
- ③ Diffuser x1
- (4) 90°Mounting clip×8

#### Installation accessories

- (7) 45° clip (not supplied with S0709/S0812)
- (8) 180° adjustable clip (not supplied with \$0709/\$0812)

#### \* Optional parts

#### Lighting Source and Power Supply \*

- 5 Flexible strip
- 6 Power supply

#### Others \*

9 End cap with hole (not supplied with \$0709)





# Installation

## Surface mounted





















## Installation

### Recessed























www.switch-made.com