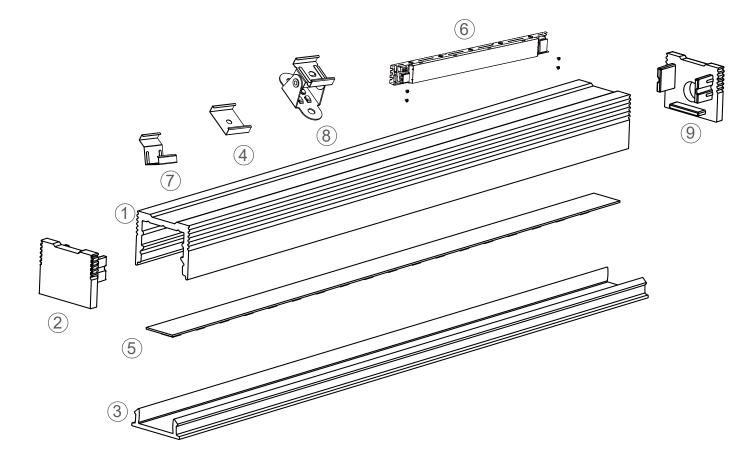

# CONTENTS

- 01 Components
- 02 Installation Surface mounted Recessed mounted
- 03 Cutting
- 04 Applications

#### Essential

- ① Profile x1
- 2 End cap x4
- ③ Diffuser x1
- (4) 90°Mounting clip×8

#### Installation accessories

- (7) 45° clip (not supplied with S0709/S0812)
- (8) 180° adjustable clip (not supplied with \$0709/\$0812)

#### \* Optional parts

#### Lighting Source and Power Supply \*

- 5 Flexible strip
- 6 Power supply

#### Others \*

9 End cap with hole (not supplied with \$0709)