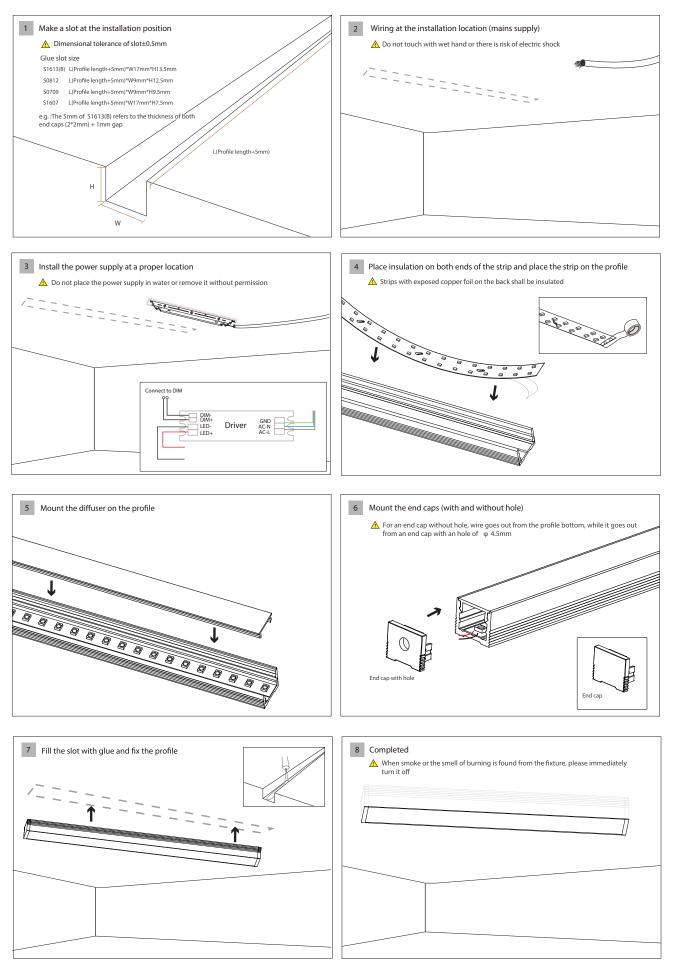

ns on accessories are included in the manual.

Please properly maintain the manual after reading and understanding it for convenient reference by all users of the product in the future.





# CONTENTS

- 01 Components
- 02 Installation Surface mounted Recessed mounted
- 03 Cutting
- 04 Applications







#### Essential

- ① Profile x1
- 2 End cap x4
- ③ Diffuser x1
- (4) 90°Mounting clip×8

#### Installation accessories

- (7) 45° clip (not supplied with S0709/S0812)
- (8) 180° adjustable clip (not supplied with \$0709/\$0812)

#### \* Optional parts

#### Lighting Source and Power Supply \*

- 5 Flexible strip
- 6 Power supply

#### Others \*

9 End cap with hole (not supplied with \$0709)





# Installation

## Surface mounted





















## Installation

### Recessed























www.switch-made.com