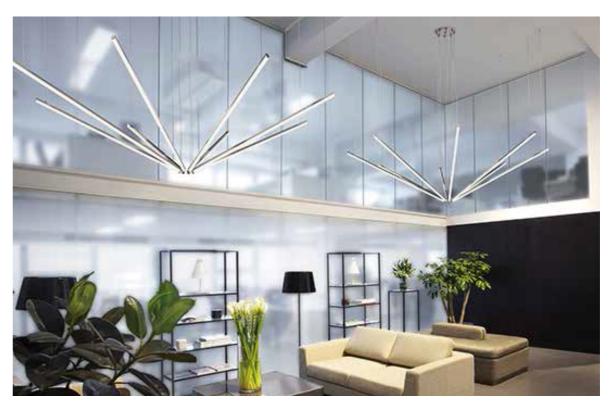

#### Essential

- 1) Profile x1
- 2 End cap×4
- ③-1 "K" diffuser×1
- ③-2 "C" diffuser×1
- $\bigcirc$  3-3 "P" diffuser×1
- 4 Clip ×8

#### Installation accessories \*

- 7) Pendant accessories
- (8) 180°extender

#### Lighting Source and Power Supply \*

- 5 Flexible strip
- 6 Power supply

#### Others \*

9 End cap with opening

<sup>\*</sup> Optional parts





### Installation

### Surface mounted



### → SWITCH MADE USER MANUAL





























# Installation

# Suspended



### → SWITCH MADE USER MANUAL



















# → SWITCH MADE USER MANUAL















#### Profile assembling

Please read carefully the detailed installation steps before installing the assembling strips. The installation steps are as follows:







### Cutting













Applications