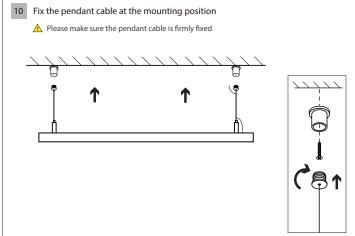

ding it for convenient reference by all users of the product in the future.



# **CONTENTS**

- 01 Components
- 02 Installation

Surface mounted

Wall mounted

- 03 Profile assembling
- 04 Cutting
- 05 Applications





#### Essential

- 1) Profile x1
- 2 End cap×4
- ③-1 "K" diffuser×1
- ③-2 "C" diffuser×1
- $\bigcirc$  3-3 "P" diffuser×1
- 4 Clip ×8

#### Installation accessories \*

- 7) Pendant accessories
- (8) 180°extender

#### Lighting Source and Power Supply \*

- 5 Flexible strip
- 6 Power supply

#### Others \*

9 End cap with opening

<sup>\*</sup> Optional parts





### Installation

### Surface mounted



### → SWITCH MADE USER MANUAL





























# Installation

# Suspended



### → SWITCH MADE USER MANUAL



















# → SWITCH MADE USER MANUAL















#### Profile assembling

Please read carefully the detailed installation steps before installing the assembling strips. The installation steps are as follows:







### Cutting













Applications