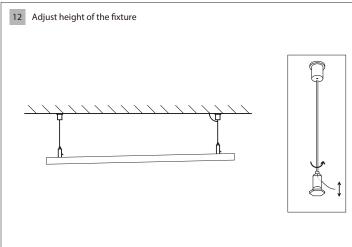

#### Profile assembling

Please read carefully the detailed installation steps before installing the assembling strips. The installation steps are as follows: