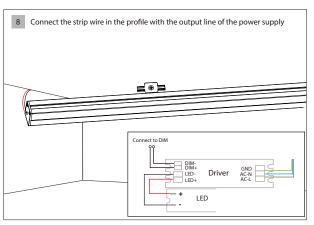

way. Instructions on accessories are included in the manual.

Please properly maintain the manual after reading and understanding it for convenient reference by all users of the product in the future.



# **CONTENTS**

- 01 Components
- 02 Installation

Surface mounted

Wall mounted

- 03 Profile assembling
- 04 Cutting
- 05 Applications





#### Essential

- 1) Profile x1
- 2 End cap×4
- ③-1 "K" diffuser×1
- ③-2 "C" diffuser×1
- $\bigcirc$  3-3 "P" diffuser×1
- 4 Clip ×8

#### Installation accessories \*

- 7) Pendant accessories
- (8) 180°extender

#### Lighting Source and Power Supply \*

- 5 Flexible strip
- 6 Power supply

#### Others \*

9 End cap with opening

<sup>\*</sup> Optional parts





### Installation

### Surface mounted



### → SWITCH MADE USER MANUAL





























# Installation

# Suspended



### → SWITCH MADE USER MANUAL



















# → SWITCH MADE USER MANUAL















#### Profile assembling

Please read carefully the detailed installation steps before installing the assembling strips. The installation steps are as follows:







### Cutting













Applications