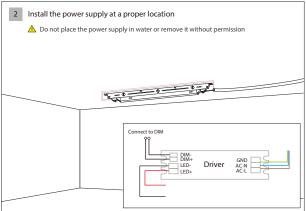

the correct way. Instructions on accessories are included in the manual.

Please properly maintain the manual after reading and understanding it for convenient reference by all users of the product in the future.



# **CONTENTS**

- 01 Components
- 02 Installation

Surface mounted

Wall mounted

- 03 Profile assembling
- 04 Cutting
- 05 Applications





#### Essential

- 1) Profile x1
- 2 End cap×4
- ③-1 "K" diffuser×1
- ③-2 "C" diffuser×1
- $\bigcirc$  3-3 "P" diffuser×1
- 4 Clip ×8

#### Installation accessories \*

- 7) Pendant accessories
- (8) 180°extender

#### Lighting Source and Power Supply \*

- 5 Flexible strip
- 6 Power supply

#### Others \*

9 End cap with opening

<sup>\*</sup> Optional parts





### Installation

### Surface mounted



### → SWITCH MADE USER MANUAL





























# Installation

# Suspended



### → SWITCH MADE USER MANUAL



















# → SWITCH MADE USER MANUAL















#### Profile assembling

Please read carefully the detailed installation steps before installing the assembling strips. The installation steps are as follows:







### Cutting













Applications