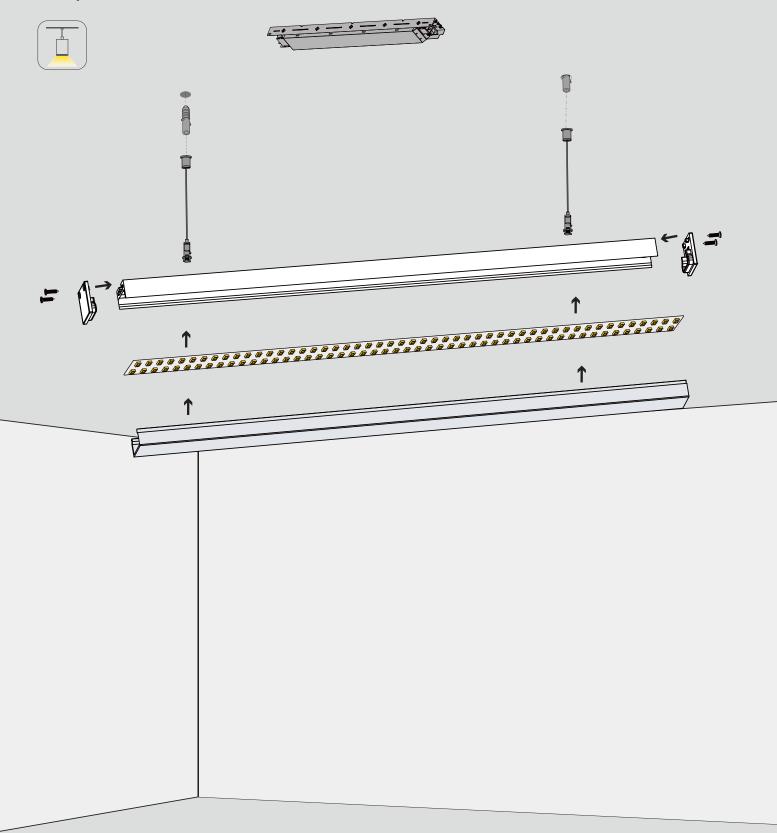

### Installation

### Surface mounted

#### Essential

- 1) Profile x1
- 2 End cap×4
- ③-1 "K" diffuser×1
- ③-2 "C" diffuser×1
- $\bigcirc$  3-3 "P" diffuser×1
- 4 Clip ×8

#### Installation accessories \*

- 7) Pendant accessories
- (8) 180°extender

#### Lighting Source and Power Supply \*

- 5 Flexible strip
- 6 Power supply

#### Others \*

9 End cap with opening

<sup>\*</sup> Optional parts