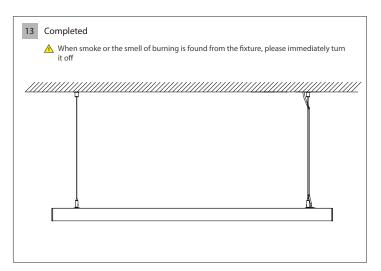

#### Profile assembling

Please read carefully the detailed installation steps before installing the assembling strips. The installation steps are as follows: