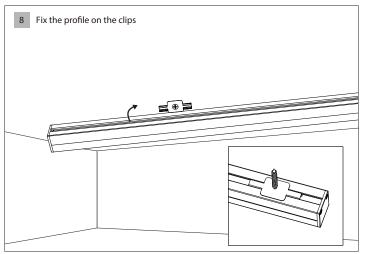

Instructions on accessories are included in the manual.

Please properly maintain the manual after reading and understanding it for convenient reference by all users of the product in the future.



# **CONTENTS**

- 01 Components
- 02 Installation

Surface mounted

Wall mounted

- 03 Profile assembling
- 04 Cutting
- 05 Applications





#### Essential

- 1) Profile x1
- 2 End cap×4
- ③-1 "K" diffuser×1
- ③-2 "C" diffuser×1
- $\bigcirc$  3-3 "P" diffuser×1
- 4 Clip ×8

#### Installation accessories \*

- 7) Pendant accessories
- (8) 180°extender

#### Lighting Source and Power Supply \*

- 5 Flexible strip
- 6 Power supply

#### Others \*

9 End cap with opening

<sup>\*</sup> Optional parts





### Installation

### Surface mounted



### → SWITCH MADE USER MANUAL





























# Installation

# Suspended



### → SWITCH MADE USER MANUAL



















# → SWITCH MADE USER MANUAL















#### Profile assembling

Please read carefully the detailed installation steps before installing the assembling strips. The installation steps are as follows:







### Cutting













Applications