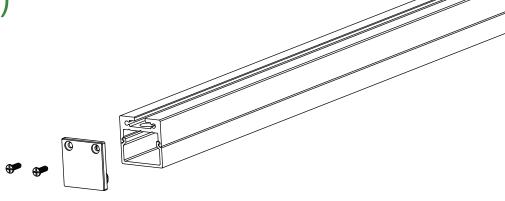

#### Essential

- 1) Profile x1
- 2 End cap×4
- ③-1 "K" diffuser×1
- ③-2 "C" diffuser×1
- $\bigcirc$  3-3 "P" diffuser×1
- 4 Clip ×8

#### Installation accessories \*

- 7) Pendant accessories
- (8) 180°extender

#### Others \*

9 End cap with opening

<sup>\*</sup> Optional parts