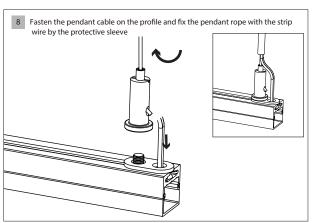

#### Profile assembling

Please read carefully the detailed installation steps before installing the assembling strips. The installation steps are as follows: