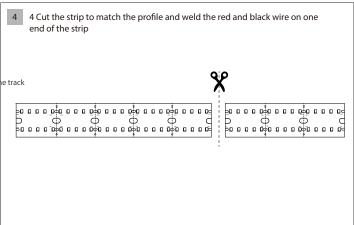

ng
- 05 Applications





#### Essential

- 1) Profile x1
- 2 End cap×4
- ③-1 "K" diffuser×1
- ③-2 "C" diffuser×1
- $\bigcirc$  3-3 "P" diffuser×1
- 4 Clip ×8

#### Installation accessories \*

- 7) Pendant accessories
- (8) 180°extender

#### Lighting Source and Power Supply \*

- 5 Flexible strip
- 6 Power supply

#### Others \*

9 End cap with opening

<sup>\*</sup> Optional parts





### Installation

### Surface mounted



### → SWITCH MADE USER MANUAL





























# Installation

# Suspended



### → SWITCH MADE USER MANUAL



















# → SWITCH MADE USER MANUAL















#### Profile assembling

Please read carefully the detailed installation steps before installing the assembling strips. The installation steps are as follows:







### Cutting













Applications