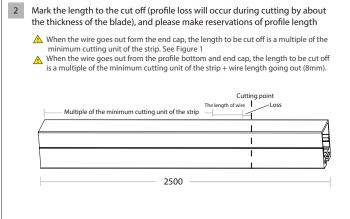

utting
- 05 Applications





#### Essential

- 1) Profile x1
- 2 End cap×4
- ③-1 "K" diffuser×1
- ③-2 "C" diffuser×1
- $\bigcirc$  3-3 "P" diffuser×1
- 4 Clip ×8

#### Installation accessories \*

- 7) Pendant accessories
- (8) 180°extender

#### Lighting Source and Power Supply \*

- 5 Flexible strip
- 6 Power supply

#### Others \*

9 End cap with opening

<sup>\*</sup> Optional parts





### Installation

### Surface mounted



### → SWITCH MADE USER MANUAL





























# Installation

# Suspended



### → SWITCH MADE USER MANUAL



















# → SWITCH MADE USER MANUAL















#### Profile assembling

Please read carefully the detailed installation steps before installing the assembling strips. The installation steps are as follows:







### Cutting













Applications