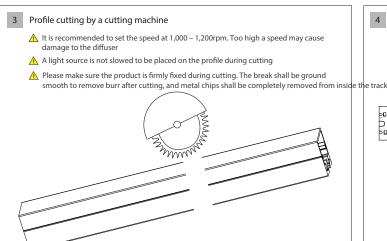

ting
- 05 Applications





#### Essential

- 1) Profile x1
- 2 End cap×4
- ③-1 "K" diffuser×1
- ③-2 "C" diffuser×1
- $\bigcirc$  3-3 "P" diffuser×1
- 4 Clip ×8

#### Installation accessories \*

- 7) Pendant accessories
- (8) 180°extender

#### Lighting Source and Power Supply \*

- 5 Flexible strip
- 6 Power supply

#### Others \*

9 End cap with opening

<sup>\*</sup> Optional parts





### Installation

### Surface mounted



### → SWITCH MADE USER MANUAL





























# Installation

# Suspended



### → SWITCH MADE USER MANUAL



















# → SWITCH MADE USER MANUAL















#### Profile assembling

Please read carefully the detailed installation steps before installing the assembling strips. The installation steps are as follows:







### Cutting













Applications