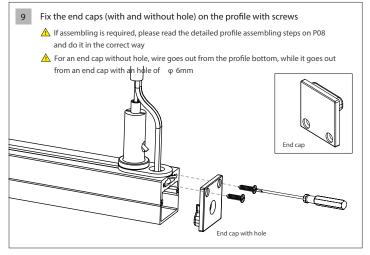

#### Profile assembling

Please read carefully the detailed installation steps before installing the assembling strips. The installation steps are as follows: