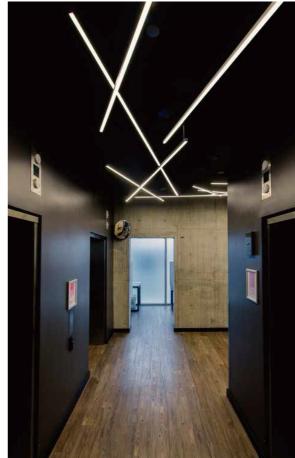

#### Essential

- 1) Profile x1
- 2 End cap×4
- ③-1 "K" diffuser×1
- ③-2 "C" diffuser×1
- $\bigcirc$  3-3 "P" diffuser×1
- 4 Clip ×8

#### Installation accessories \*

- 7) Pendant accessories
- (8) 180°extender

#### Lighting Source and Power Supply \*

- 5 Flexible strip
- 6 Power supply

#### Others \*

9 End cap with opening

<sup>\*</sup> Optional parts





### Installation

### Surface mounted



### → SWITCH MADE USER MANUAL





























# Installation

# Suspended



### → SWITCH MADE USER MANUAL



















# → SWITCH MADE USER MANUAL















#### Profile assembling

Please read carefully the detailed installation steps before installing the assembling strips. The installation steps are as follows:







### Cutting













Applications