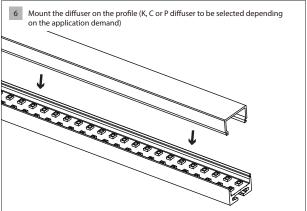

#### Profile assembling

Please read carefully the detailed installation steps before installing the assembling strips. The installation steps are as follows: