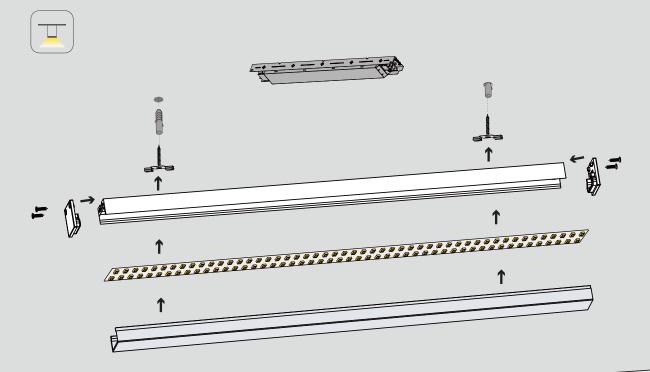

#### Profile assembling

Please read carefully the detailed installation steps before installing the assembling strips. The installation steps are as follows: