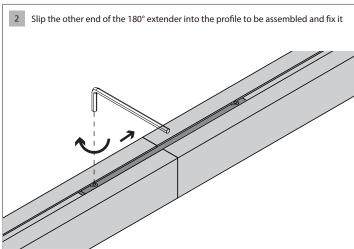

#### Profile assembling

Please read carefully the detailed installation steps before installing the assembling strips. The installation steps are as follows: