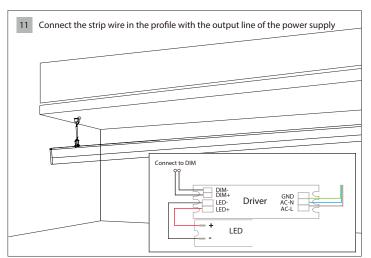

#### Profile assembling

Please read carefully the detailed installation steps before installing the assembling strips. The installation steps are as follows: