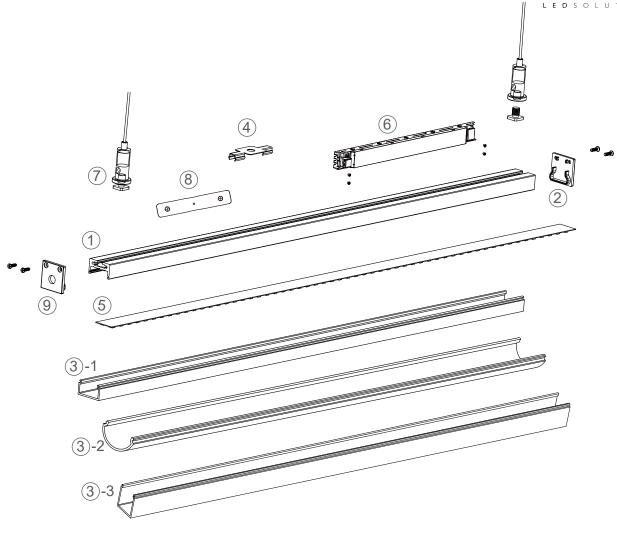

#### Essential

- 1) Profile x1
- 2 End cap×4
- ③-1 "K" diffuser×1
- ③-2 "C" diffuser×1
- $\bigcirc$  3-3 "P" diffuser×1
- 4 Clip ×8

#### Installation accessories \*

- 7) Pendant accessories
- (8) 180°extender

#### Lighting Source and Power Supply \*

- 5 Flexible strip
- 6 Power supply

#### Others \*

9 End cap with opening

<sup>\*</sup> Optional parts