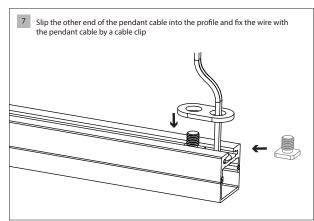

#### Profile assembling

Please read carefully the detailed installation steps before installing the assembling strips. The installation steps are as follows: