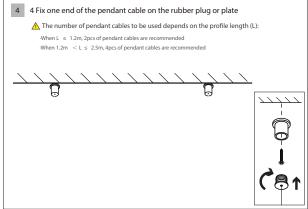

#### Profile assembling

Please read carefully the detailed installation steps before installing the assembling strips. The installation steps are as follows: