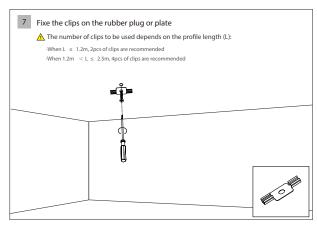

t way. Instructions on accessories are included in the manual.

Please properly maintain the manual after reading and understanding it for convenient reference by all users of the product in the future.



# **CONTENTS**

- 01 Components
- 02 Installation

Surface mounted

Wall mounted

- 03 Profile assembling
- 04 Cutting
- 05 Applications





#### Essential

- 1) Profile x1
- 2 End cap×4
- ③-1 "K" diffuser×1
- ③-2 "C" diffuser×1
- $\bigcirc$  3-3 "P" diffuser×1
- 4 Clip ×8

#### Installation accessories \*

- 7) Pendant accessories
- (8) 180°extender

#### Lighting Source and Power Supply \*

- 5 Flexible strip
- 6 Power supply

#### Others \*

9 End cap with opening

<sup>\*</sup> Optional parts





### Installation

### Surface mounted



### → SWITCH MADE USER MANUAL





























# Installation

# Suspended



### → SWITCH MADE USER MANUAL



















# → SWITCH MADE USER MANUAL















#### Profile assembling

Please read carefully the detailed installation steps before installing the assembling strips. The installation steps are as follows:







### Cutting













Applications