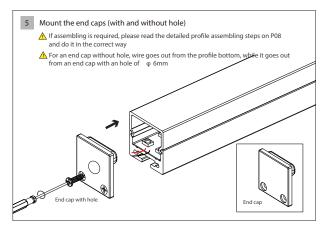

#### Essential

- 1) Profile x1
- 2 End cap×4
- ③-1 "K" diffuser×1
- ③-2 "C" diffuser×1
- $\bigcirc$  3-3 "P" diffuser×1
- 4 Clip ×8