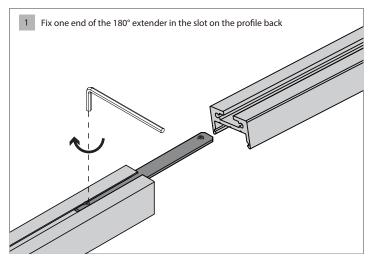

ile assembling
- 04 Cutting
- 05 Applications





#### Essential

- 1) Profile x1
- 2 End cap×4
- ③-1 "K" diffuser×1
- ③-2 "C" diffuser×1
- $\bigcirc$  3-3 "P" diffuser×1
- 4 Clip ×8

#### Installation accessories \*

- 7) Pendant accessories
- (8) 180°extender

#### Lighting Source and Power Supply \*

- 5 Flexible strip
- 6 Power supply

#### Others \*

9 End cap with opening

<sup>\*</sup> Optional parts





### Installation

### Surface mounted



### → SWITCH MADE USER MANUAL





























# Installation

# Suspended



### → SWITCH MADE USER MANUAL



















# → SWITCH MADE USER MANUAL















#### Profile assembling

Please read carefully the detailed installation steps before installing the assembling strips. The installation steps are as follows:







### Cutting













Applications