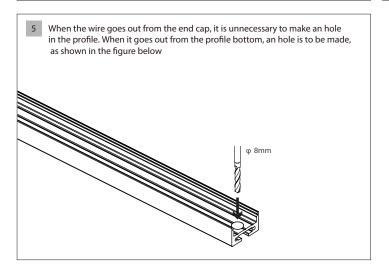

- 05 Applications





#### Essential

- 1) Profile x1
- 2 End cap×4
- ③-1 "K" diffuser×1
- ③-2 "C" diffuser×1
- $\bigcirc$  3-3 "P" diffuser×1
- 4 Clip ×8

#### Installation accessories \*

- 7) Pendant accessories
- (8) 180°extender

#### Lighting Source and Power Supply \*

- 5 Flexible strip
- 6 Power supply

#### Others \*

9 End cap with opening

<sup>\*</sup> Optional parts





### Installation

### Surface mounted



### → SWITCH MADE USER MANUAL





























# Installation

# Suspended



### → SWITCH MADE USER MANUAL



















# → SWITCH MADE USER MANUAL















#### Profile assembling

Please read carefully the detailed installation steps before installing the assembling strips. The installation steps are as follows:







### Cutting













Applications