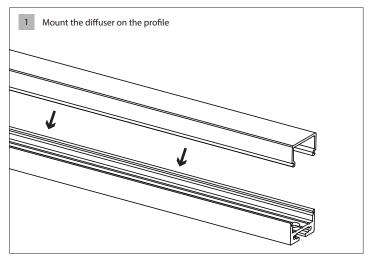

#### Profile assembling

Please read carefully the detailed installation steps before installing the assembling strips. The installation steps are as follows: