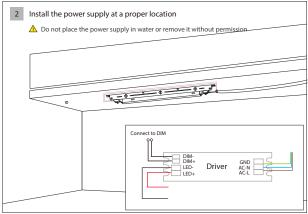

maintain the manual after reading and understanding it for convenient reference by all users of the product in the future.



# **CONTENTS**

- 01 Components
- 02 Installation

Surface mounted

Wall mounted

- 03 Profile assembling
- 04 Cutting
- 05 Applications





#### Essential

- 1) Profile x1
- 2 End cap×4
- ③-1 "K" diffuser×1
- ③-2 "C" diffuser×1
- $\bigcirc$  3-3 "P" diffuser×1
- 4 Clip ×8

#### Installation accessories \*

- 7) Pendant accessories
- (8) 180°extender

#### Lighting Source and Power Supply \*

- 5 Flexible strip
- 6 Power supply

#### Others \*

9 End cap with opening

<sup>\*</sup> Optional parts





### Installation

### Surface mounted



### → SWITCH MADE USER MANUAL





























# Installation

# Suspended



### → SWITCH MADE USER MANUAL



















# → SWITCH MADE USER MANUAL















#### Profile assembling

Please read carefully the detailed installation steps before installing the assembling strips. The installation steps are as follows:







### Cutting













Applications