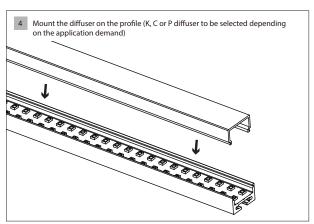

#### Essential

- 1) Profile x1
- 2 End cap×4
- ③-1 "K" diffuser×1
- ③-2 "C" diffuser×1
- $\bigcirc$  3-3 "P" diffuser×1
- 4 Clip ×8