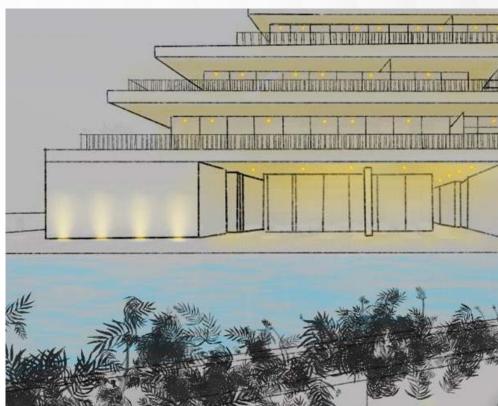

SWITCH MADE's team of lighting designers and engineers works closely with clients to understand their needs, preferences, and budgets. They consider the architectural features, natural light sources, and the intended use of the space to develop a lighting plan that enhances the ambiance and functionality of the space. The company's designers use state-of-the-art software to create 3D renderings and lighting calculation of the whole lighting design, allowing clients to visualize the result before installation.