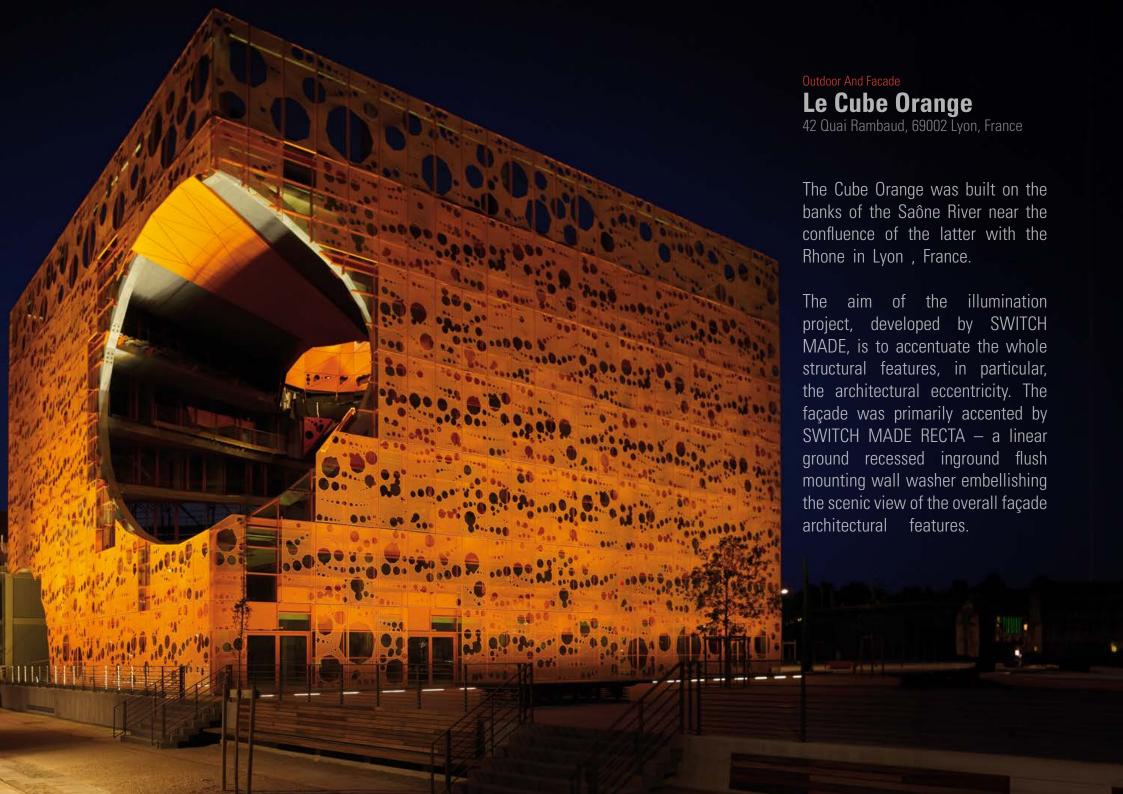

One of SWITCH MADE's unique offerings is its lighting control systems. These systems enable clients to control the lighting in their space remotely and can be programmed to turn on and off lights automatically, adjust the brightness of the lights, and even change the color temperature of the lights to suit different moods and occasions.





### Success Stories

#### We equip projects all over the world with good light and carefully coordinated lighting solutions.

SWITCH MADE collaborates closely with clients, understanding their unique needs and aspirations, and brings their vision to life through bespoke lighting solutions. Our dedicated team of experts leaves no stone unturned in creating captivating designs that surpass expectations and illuminate the imagination.





























































































The impressive appearance of the Rixos Bab Al Bahr, a majestic hotel situated on the pristine white sands of Ras Al Khaimah's tranquil Marjan Island is heightened by SWITCH MADE's LINETECH luminaires. These luminaires were precisely customised in the size of 900mm to ideally match the specific requirements of the hotel's architecture, The highly efficient 20 LEDs fixed in each luminaire was able to present a dynamic wall washing effect that distributes the light uniformly and accentuates the entire building after sunset.







## **UNITED ARAB EMIRATES**

Business Bay, Dubai

Office 3703, Aspect Tower B Business Bay, Dubai Tel.: +971 4 447 7384 Fax: +971 4 447 7383

info@switch-made.com

### **FRANCE**

Marcilly d'A