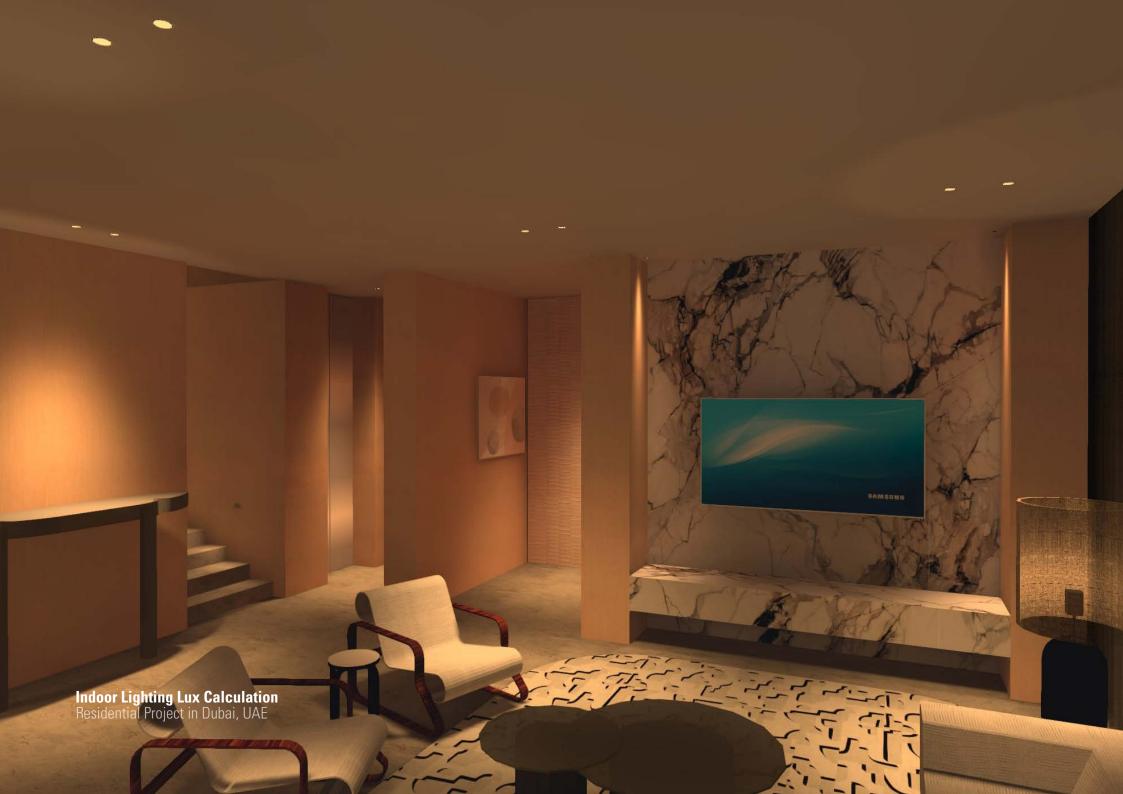

SWITCH MADE's team of lighting designers and engineers works closely with clients to understand their needs, preferences, and budgets. They consider the architectural features, natural light sources, and the intended use of the space to develop a lighting plan that enhances the ambiance and functionality of the space. The company's designers use state-of-the-art software to create 3D renderings and lighting calculation of the whole lighting design, allowing clients to visualize the result before installation.

LUX Report showing the actual illuminance levels in the space.