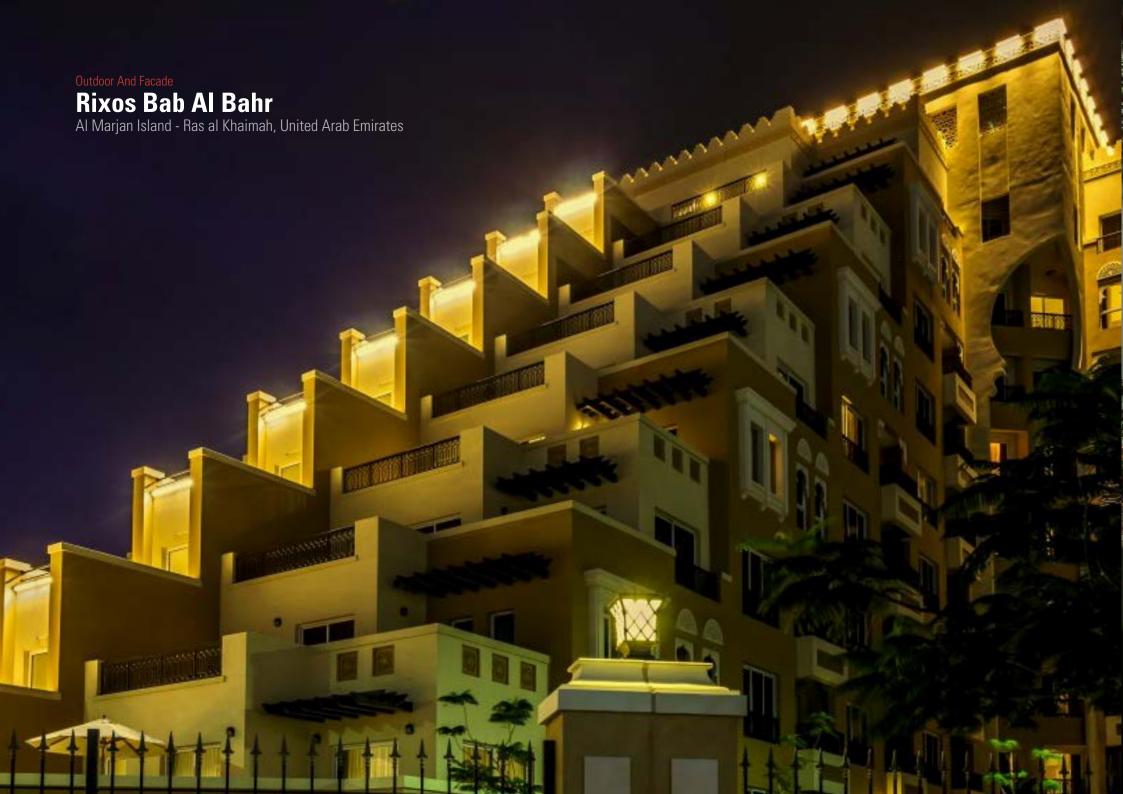

The impressive appearance of the Rixos Bab Al Bahr, a majestic hotel situated on the pristine white sands of Ras Al Khaimah's tranquil Marjan Island is heightened by SWITCH MADE's LINETECH luminaires. These luminaires were precisely customised in the size of 900mm to ideally match the specific requirements of the hotel's architecture, The highly efficient 20 LEDs fixed in each luminaire was able to present a dynamic wall washing effect that distributes the light uniformly and accentuates the entire building after sunset.