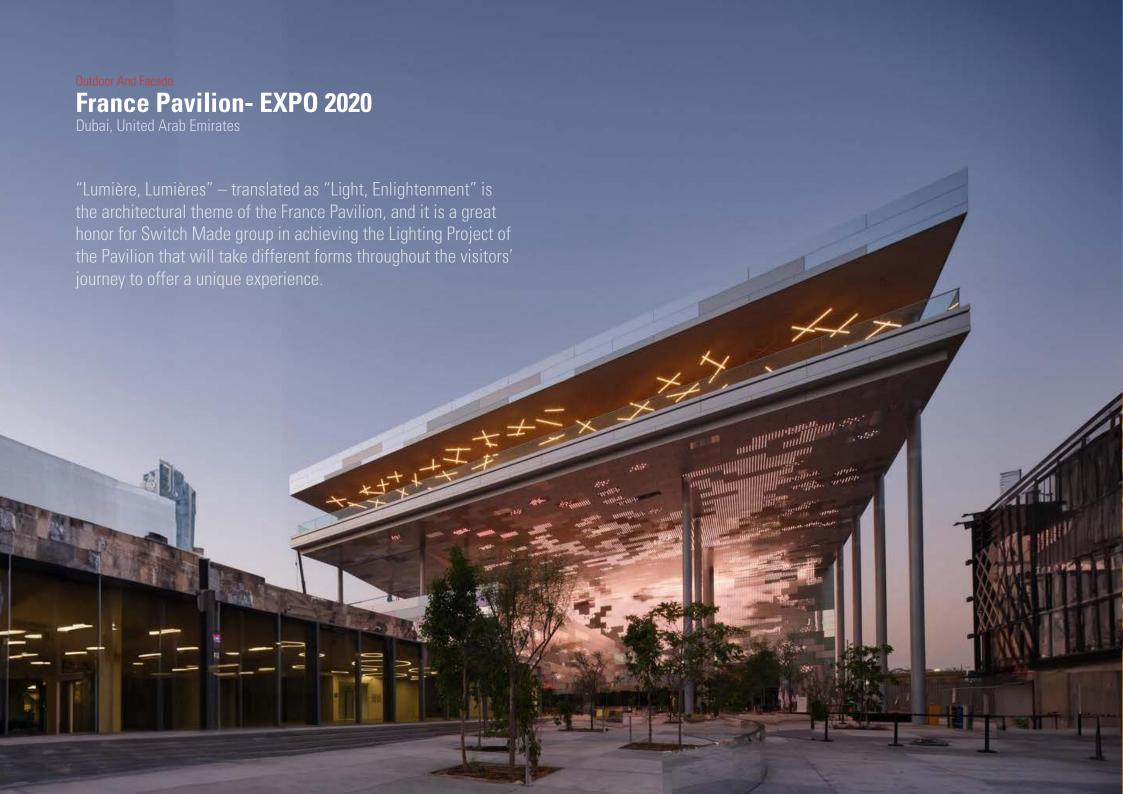

SWITCH MADE's unique offerings is its lighting control systems. These systems enable clients to control the lighting in their space remotely and can be programmed to turn on and off lights automatically, adjust the brightness of the lights, and even change the color temperature of the lights to suit different moods and occasions.





### Success Stories

#### We equip projects all over the world with good light and carefully coordinated lighting solutions.

SWITCH MADE collaborates closely with clients, understanding their unique needs and aspirations, and brings their vision to life through bespoke lighting solutions. Our dedicated team of experts leaves no stone unturned in creating captivating designs that surpass expectations and illuminate the imagination.





























































































The impressive appearance of the Rixos Bab Al Bahr, a majestic hotel situated on the pristine white sands of Ras Al Khaimah's tranquil Marjan Island is heightened by SWITCH MADE's LINETECH luminaires. These luminaires were precisely customised in the size of 900mm to ideally match the specific requirements of the hotel's architecture, The highly efficient 20 LEDs fixed in each luminaire was able to present a dynamic wall washing effect that distributes the light uniformly and accentuates the entire building after sunset.







## **UNITED ARAB EMIRATES**

Business Bay, Dubai

Office 3703, Aspect Tower B Business Bay, Dubai Tel.: +971 4 447 7384 Fax: +971 4 447 7383

info@switch-made.com

### **FRANCE**

Marcilly d'Azergue