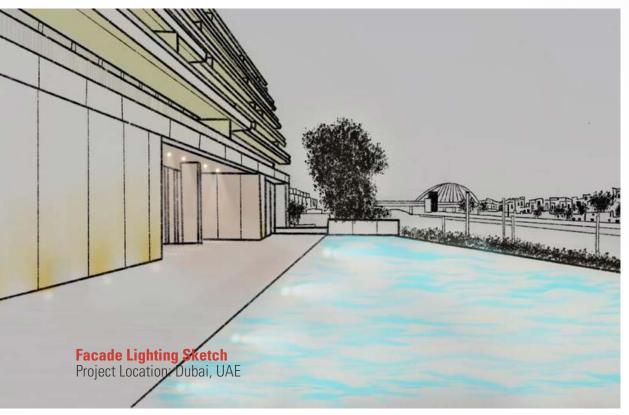

SWITCH MADE's team of lighting designers and engineers works closely with clients to understand their needs, preferences, and budgets. They consider the architectural features, natural light sources, and the intended use of the space to develop a lighting plan that enhances the ambiance and functionality of the space. The company's designers use state-of-the-art software to create 3D renderings and lighting calculation of the whole lighting design, allowing clients to visualize the result before installation.