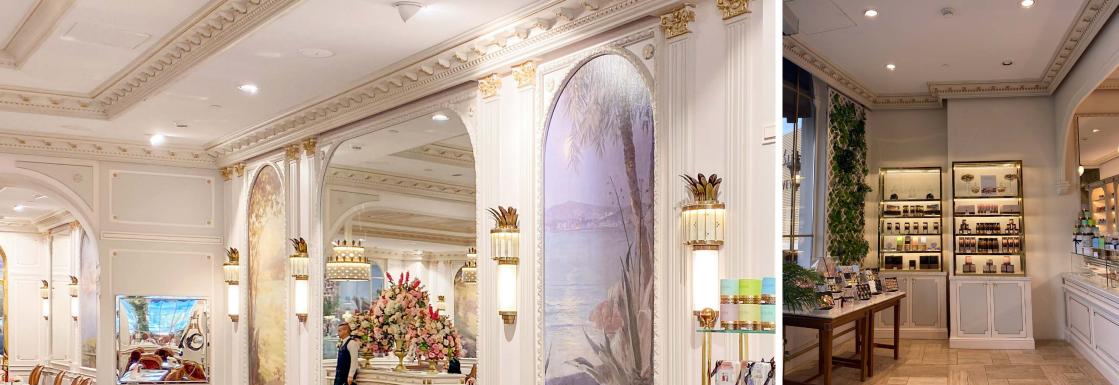

The impressive appearance of the Rixos Bab Al Bahr, a majestic hotel situated on the pristine white sands of Ras Al Khaimah's tranquil Marjan Island is heightened by SWITCH MADE's LINETECH luminaires. These luminaires were precisely customised in the size of 900mm to ideally match the specific requirements of the hotel's architecture, The highly efficient 20 LEDs fixed in each luminaire was able to present a dynamic wall washing effect that distributes the light uniformly and accentuates the entire building after sunset.