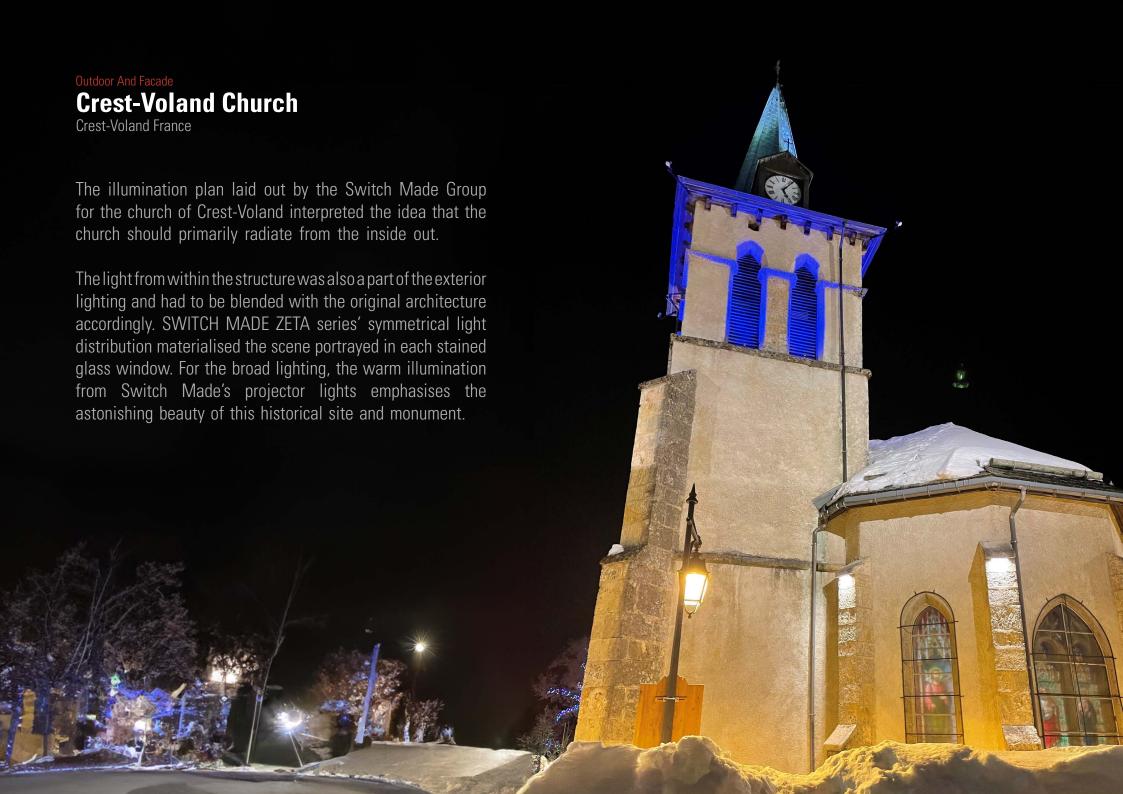

fferings is its lighting control systems. These systems enable clients to control the lighting in their space remotely and can be programmed to turn on and off lights automatically, adjust the brightness of the lights, and even change the color temperature of the lights to suit different moods and occasions.





### Success Stories

#### We equip projects all over the world with good light and carefully coordinated lighting solutions.

SWITCH MADE collaborates closely with clients, understanding their unique needs and aspirations, and brings their vision to life through bespoke lighting solutions. Our dedicated team of experts leaves no stone unturned in creating captivating designs that surpass expectations and illuminate the imagination.





























































































The impressive appearance of the Rixos Bab Al Bahr, a majestic hotel situated on the pristine white sands of Ras Al Khaimah's tranquil Marjan Island is heightened by SWITCH MADE's LINETECH luminaires. These luminaires were precisely customised in the size of 900mm to ideally match the specific requirements of the hotel's architecture, The highly efficient 20 LEDs fixed in each luminaire was able to present a dynamic wall washing effect that distributes the light uniformly and accentuates the entire building after sunset.







## **UNITED ARAB EMIRATES**

Business Bay, Dubai

Office 3703, Aspect Tower B Business Bay, Dubai Tel.: +971 4 447 7384 Fax: +971 4 447 7383

info@switch-made.com

### **FRANCE**

Marcilly d'Azergue

126 Av. de Malakoff, 7