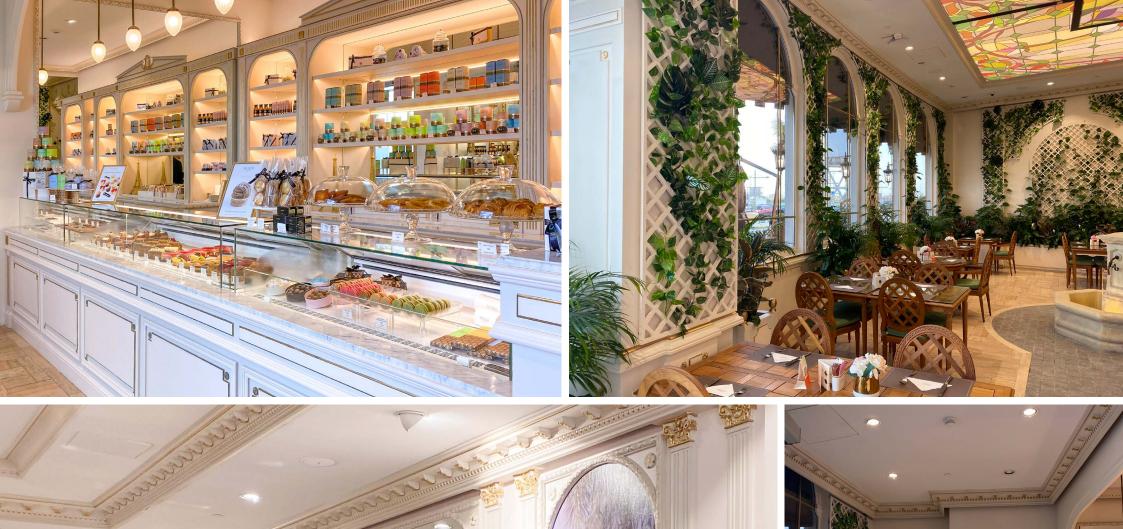

The impressive appearance of the Rixos Bab Al Bahr, a majestic hotel situated on the pristine white sands of Ras Al Khaimah's tranquil Marjan Island is heightened by SWITCH MADE's LINETECH luminaires. These luminaires were precisely customised in the size of 900mm to ideally match the specific requirements of the hotel's architecture, The highly efficient 20 LEDs fixed in each luminaire was able to present a dynamic wall washing effect that distributes the light uniformly and accentuates the entire building after sunset.