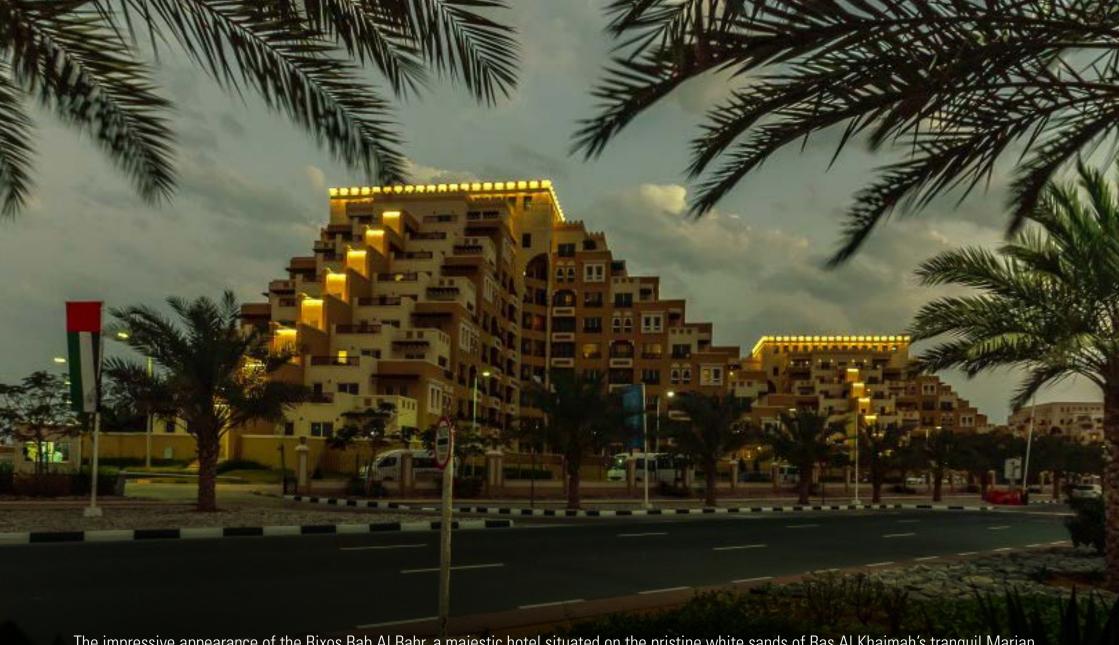

The impressive appearance of the Rixos Bab Al Bahr, a majestic hotel situated on the pristine white sands of Ras Al Khaimah's tranquil Marjan Island is heightened by SWITCH MADE's LINETECH luminaires. These luminaires were precisely customised in the size of 900mm to ideally match the specific requirements of the hotel's architecture, The highly efficient 20 LEDs fixed in each luminaire was able to present a dynamic wall washing effect that distributes the light uniformly and accentuates the entire building after sunset.