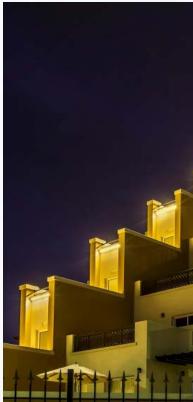

The impressive appearance of the Rixos Bab Al Bahr, a majestic hotel situated on the pristine white sands of Ras Al Khaimah's tranquil Marjan Island is heightened by SWITCH MADE's LINETECH luminaires. These luminaires were precisely customised in the size of 900mm to ideally match the specific requirements of the hotel's architecture, The highly efficient 20 LEDs fixed in each luminaire was able to present a dynamic wall washing effect that distributes the light uniformly and accentuates the entire building after sunset.