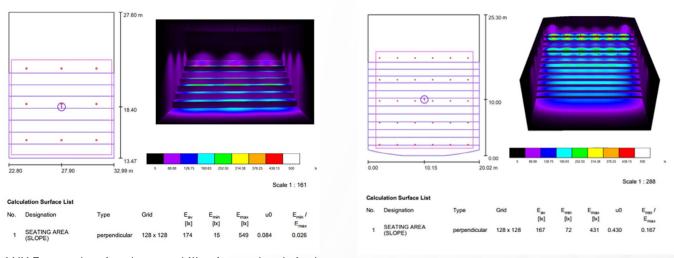

SWITCH MADE's team of lighting designers and engineers works closely with clients to understand their needs, preferences, and budgets. They consider the architectural features, natural light sources, and the intended use of the space to develop a lighting plan that enhances the ambiance and functionality of the space. The company's designers use state-of-the-art software to create 3D renderings and lighting calculation of the whole lighting design, allowing clients to visualize the result before installation.

LUX Report showing the actual illuminance levels in the space.